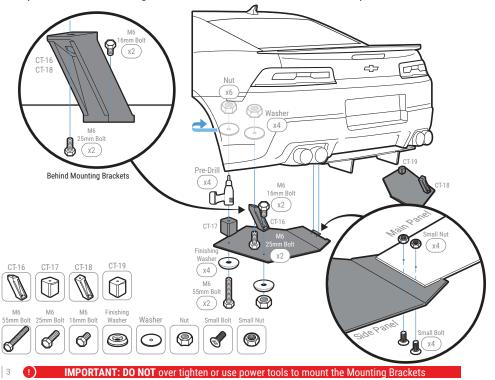

## STEP: 4 Mount the Rear Diffuser

Attach the Side Panel to the Main Panel with Small Bolt and Small Nut NOTE: Do not over tighten bolt and nut Side Panel will need to be removed before pre-drilling NOTE: We also recommend removing the Splash Guard to get access behind the bumper

Align Mounting Bracket CT-16 and CT-17 to its mounting location NOTE: Position the Mounting Brackets so it is flushed with the Side Panel and bumper

Mark and pre-drill into the bumper where the Mounting Brackets will be mounted NOTE: Use the hole on top of the Mounting Brackets to mark the drill location NOTE: Side Panel and Mounting Bracket may need to be removed before drilling

Secure Mounting Bracket CT-16 to the Side Panel with M6 16mm Bolt, Finishing Washer, and Nut

NOTE: Push the Nut all the way into the socket on the Mounting Bracket to prevent it from falling out

Mount the Side Panel to the bumper by securing Mounting Bracket CT-16 with M6 25mm Bolt, Washer, and Nut

- NOTE: Place the M6 25mm Bolt into the socket behind the Mounting Bracket
- NOTE: Reach under or to the side of the bumper to place the Washer and Nut inside the bumper

Continue mounting by securing Mounting Bracket CT-17 to the Side Panel and bumper with M6 55mm Bolt, Finishing Washer, Washer, and Nut

NOTE: Reach under or to the side of the bumper to place the Washer and Nut inside the bumper

Repeat to install Passenger Side Panel to the Main Panel and bumper