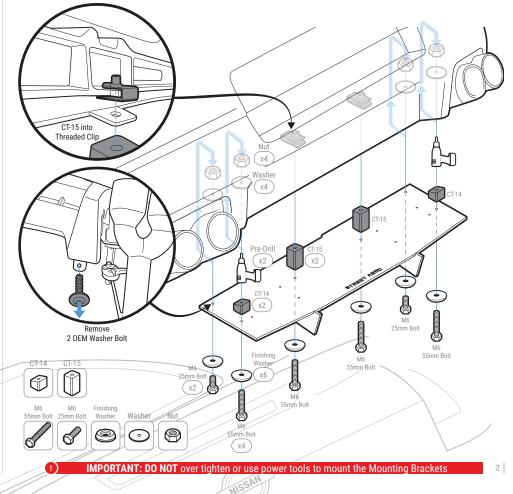

## STEP: 3 Install Main Panel

Remove the 2 OEM Washer Bolt near the Exhaust under the bumper fin

Align the assembled Main Panel to the bumper by placing Mounting Brackets CT-15 to its designated mounting location and securing it with M6 55mm Bolt and Finishing Washer **NOTE**: Insert the M6 55mm Bolt through the OEM mounting hole and Threaded Clip from *STEP:2* 

Mark and pre-drill into the bumper where Mounting Brackets CT-14 will be mounted NOTE: Use the hole on top of CT-14 to mark the drill location NOTE: Main Panel and Mounting Brackets may need to be removed before pre-drilling

Place Mounting Brackets CT-14 to its mounting location and secure it to the bumper with M6 55mm Bolt, Finishing Washer, Washer, and Nut NOTE: Reach under or to the side of the bumper to place the Washer and Nut inside the bumper

Finishing mounting the Main Panel by securing M6 25mm to the OEM Washer Bolt hole with Finishing Washer, Washer, and Nut

NOTE: Reach under or to the side of the bumper to place the Washer and Nut inside the bumper