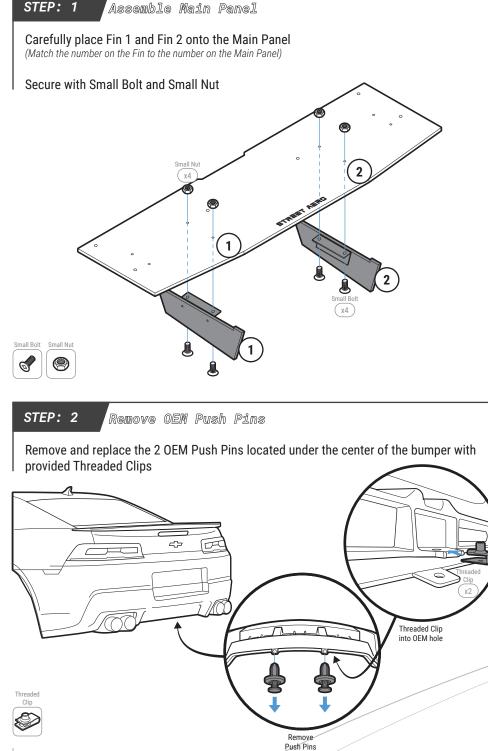

## STEP: 4 Mount the Rear Diffuser

Attach the Side Panel to the Main Panel with Small Bolt and Small Nut NOTE: Do not over tighten bolt and nut Side Panel will need to be removed before pre-drilling NOTE: We also recommend removing the Splash Guard to get access behind the bumper