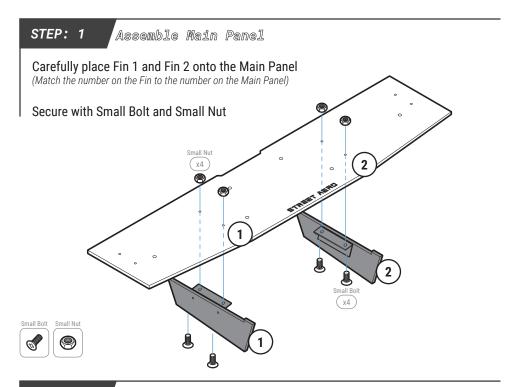

STEP: 2 Remov

Remove OEM Push Pins

Remove the undershroud cover by removing the (7x) OEM Screw and (5x) OEM Clips from under the rear bumper



STEP: 3

Install Main Panel

Attach the undershroud back to the bumper by securing the (2) OEM Screws to the (2) OEM Clips from STEP:2

Mount the Main Panel to the undershroud by securing Mounting Bracket BW-1 to OEM hole #5 with M6 40mm Bolt, Finishing Washer, Washer, and Nut

**NOTE:** Reach under the bumper to place the Washer and Nut inside the bumper on top of the OEM hole

NOTE: Carefully bend the undershroud to reach inside the bumper

NOTE: Only use the left middle hole on the Main Panel

Continue mounting the Main Panel to the undershroud and bumper by securing Mounting Bracket BW-2 with M6 55mm Bolt, Finishing Washer, Washer, and Nut