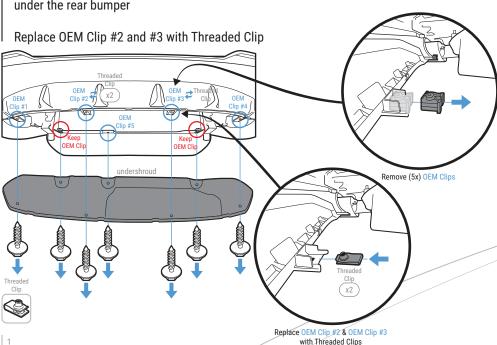

STEP: 2 Remov

Remove OEM Push Pins

Remove the undershroud cover by removing the (7x) OEM Screw and (5x) OEM Clips from under the rear bumper

STEP: 3

Install Main Panel

Attach the undershroud back to the bumper by securing the (2) OEM Screws to the (2) OEM Clips from STEP:2