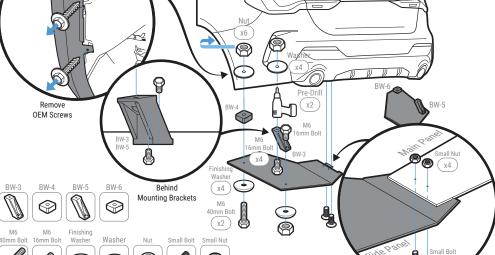

Remove the OEM Screws located under the bumper near the rear wheels to get access to the inside of the bumper

NOTE: We recommend removing the Splash Guard to get access behind the bumper

Attach and secure Mounting Bracket BW-3 to the Side Panel with M6 16mm Bolt, Finishing Washer, and Nut

NOTE: Push the Bolt all the way into the socket to prevent it from falling out

Attach the Side Panel to the Main Panel with Small Bolt and Small Nut NOTE: Do not tighten the bolt you will need to remove the Side Panel in order to Pre-drill

Align and mark where Mounting Bracket BW-3 and BW-4 will be mounted to the bumper NOTE: Use the hole on top of the Mounting Brackets to mark the drill location

## Pre-drill into the bumper then

NOTE: Mounting Brackets will need to be removed before drilling

Repeat the Mount Passenger Side Panel

Mount the Side Panel by securing Mounting Bracket BW-3 with M6 16mm Bolt, Washer, and Nut to the bumper

**NOTE:** Reach under the bumper to place the Washer and Nut inside the bumper on top of the OEM hole

Secure Mounting Bracket BW-4 with M6 40mm Bolt, Finishing Washer, Washer, and Nut NOTE: Reach under the bumper to place the Washer and Nut inside the bumper on top of the OEM hole