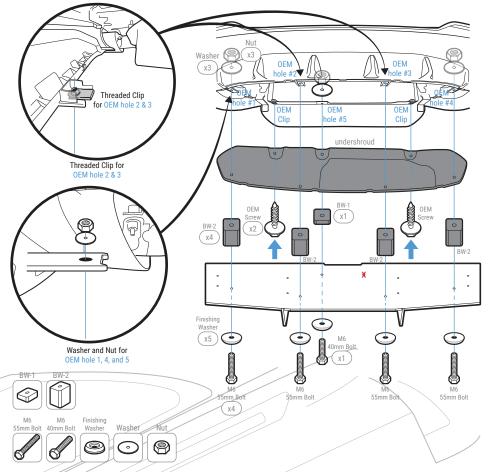

Mount the Main Panel to the undershroud by securing Mounting Bracket BW-1 to OEM hole #5 with M6 40mm Bolt, Finishing Washer, Washer, and Nut

**NOTE:** Reach under the bumper to place the Washer and Nut inside the bumper on top of the OEM hole

NOTE: Carefully bend the undershroud to reach inside the bumper

NOTE: Only use the left middle hole on the Main Panel

Continue mounting the Main Panel to the undershroud and bumper by securing Mounting Bracket BW-2 with M6 55mm Bolt, Finishing Washer, Washer, and Nut

**NOTE:** Reach under the bumper to place the Washer and Nut inside the bumper on top of the OEM hole

NOTE: Carefully bend the undershroud to reach inside the bumper

Finish mounting the Main Panel by securing Mounting Bracket BW-2 with M6 55mm Bolt into the Threaded Clip attached to OEM hole #2 and #4