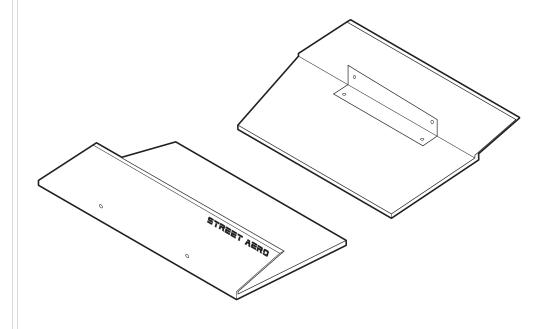

# STEP: 1 Universal Side Fin

### Street Aero Universal Side Fin is designed for all Makes and Models

STEP: 2 Align Side Fin

Align and position the Side Fin to the bumper

Pre-Dr

х4

Mark and pre-drill through Side Fin and into the bumper at locations where the Side Fin has the most contact to the bumper

Repeat to install Passenger Side Fin to the bumper