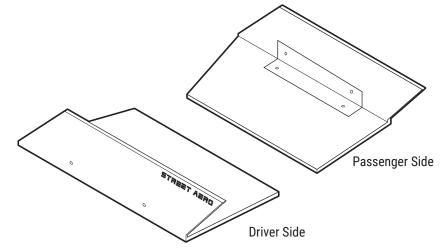

# STEP: 1 Universal Side Fin

### Street Aero Universal Side Fin is designed for all Makes and Models

STEP: 2 Align Side Fin

Align and position the Side Fin to the bumper

Pre-Dr

х4

Mark and pre-drill through Side Fin and into the bumper at locations where the Side Fin has the most contact to the bumper

Repeat to install Passenger Side Fin to the bumper