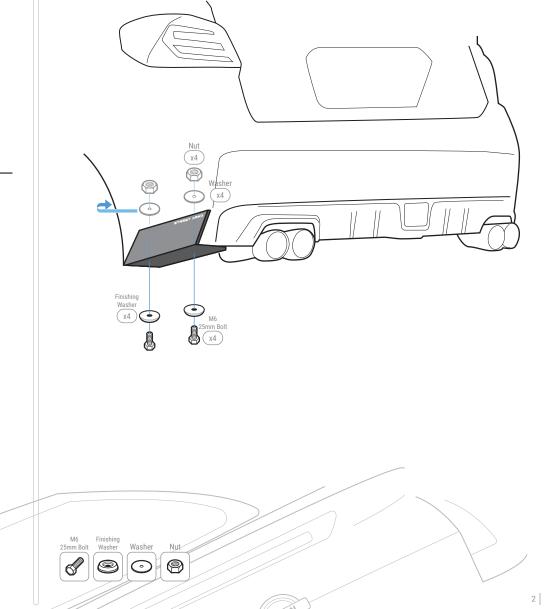

# STEP: 3 Install Main Panel

Secure the Side Fin to the bumper with provided M6 25mm Bolt, Finishing Washer, Washer, and Nut

NOTE: We recommend removing the Splash Guard to get access behind the bumper

NOTE: Reach under or to the side of the bumper to place the Washer and Nut inside the bumper

Repeat to install Passenger Side Fin to the bumper