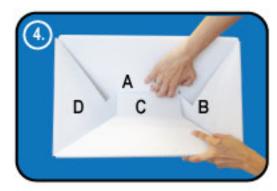

- 3. Fold all tabs inside of the trash can. Line up tabs B and D inside of tab A leaving C on top.
- Grab on to the middle of tab A and pull towards you. All tabs will lock in place. (Make sure tab C is underneath tab A)

Your trash can is now assembled and ready for use!