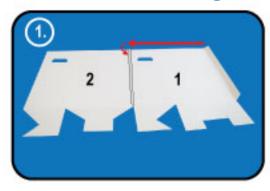

## **Large Trash Can Assembly Instructions**

- 1. Lay your large trash can out like this with design facing down. Piece 1 with two tabs will lay to the right of piece 2. Fold the tab on your left back towards the right and remove the double sided tape backing and adhear the tab to piece 2.
- You will now have one complete piece. Bring tabbed side to the opposite side. Line up the edged and adhere the tab to the inside of the opposite trash can side. If needed you can push trash can flat and press on the full area to adhere all of the double sided tape.