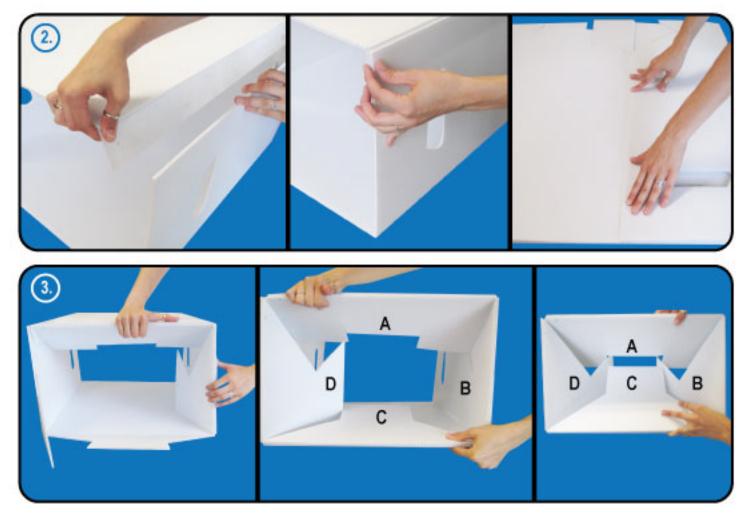

## **Large Trash Can Assembly Instructions**

- 1. Lay your large trash can out like this with design facing down. Piece 1 with two tabs will lay to the right of piece 2. Fold the tab on your left back towards the right and remove the double sided tape backing and adhear the tab to piece 2.
- You will now have one complete piece. Bring tabbed side to the opposite side. Line up the edged and adhere the tab to the inside of the opposite trash can side. If needed you can push trash can flat and press on the full area to adhere all of the double sided tape.

- 3. Fold all tabs inside of the trash can. Line up tabs B and D inside of tab A leaving C on top.
- Grab on to the middle of tab A and pull towards you. All tabs will lock in place. (Make sure tab C is underneath tab A)