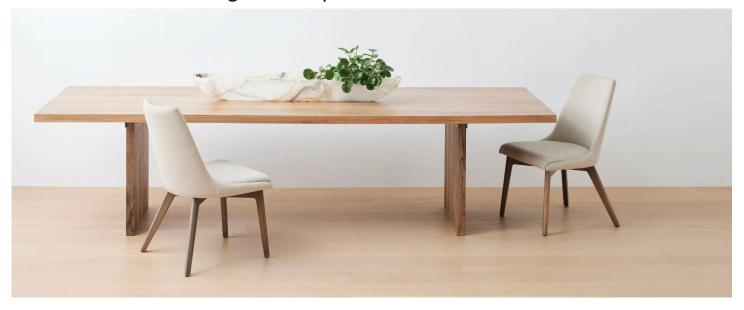

## the windmill lane dining table in paldao

The windmill lane is Homenature's elevated take on the classic farm dining table. The simplicity of the design puts the focus on the beauty of each hand selected board. Each solid wood table is bench-made in Ohio so you can customize the table to your specifications, including size, wood species and finish.

#### pricing

72" - \$7,000

84" - \$7,800

96" - \$8,500

108" - \$9,500

120" - \$10,500

- shown above in: paldao 120"