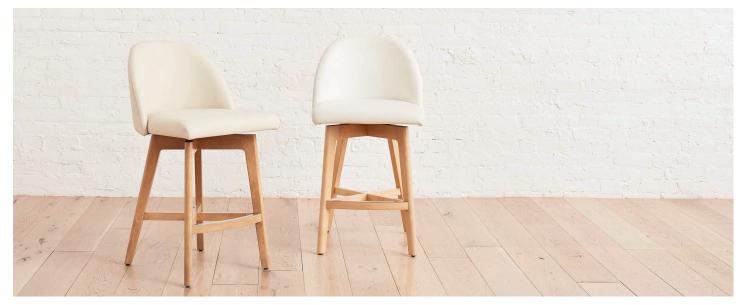

# the ventura swivel stool

A midcentury Scandinavian-inspired upholstered counter-height swivel stool made from sustainable solid birch hardwood. Also available with a fixed seat.

Made in Canada.

### standard configuration

#### Counter Height:

- width: 19.5"
- depth: 22"
- height: 36"
- seat height: 25.25"
- seat depth: 18"

#### Bar Height:

- width: 19.5"
- depth: 22.25"
- height: 42"
- seat height: 31.25"
- seat depth: 18"