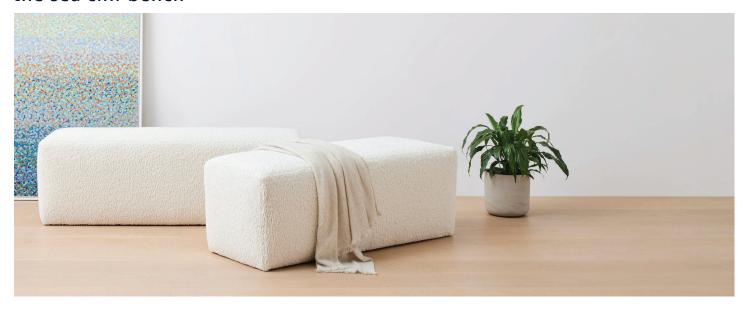

# the sea cliff bench

The sea cliff bench is a perfect solution for extra seating and can be tucked under tables, in foyers, or at the foot of a bed. Crafted in North Carolina with a sturdy hardwood frame.

# pricing

48" - \$1,450

54" - \$1,500

60" - \$1,675

- available in all homenature fabrics and COM
- pricing is dependent on fabric selection
- pricing is dependent on fabric selection
- shown above in our Sherpa Cloud