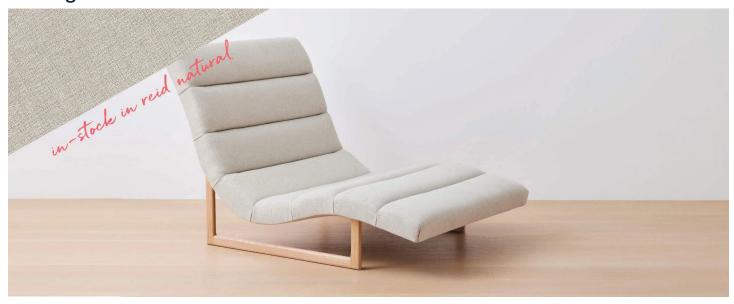

## the sag harbor chaise in reid natural

Our take on a vintage modern Danish chaise, with a comfortable, fixed-position, upholstered seat that mimics the curve of the body, and a minimal, elegant, wood base.

Hand crafted in North Carolina, using local, sustainable hardwoods and eco-friendly materials.

The Sag Habor Chaise is in stock in a finely woven, easily cleanable performance fabric.

#### fabric information

reid natural 78% polyester, 22% cotton

pricing

\$2,495