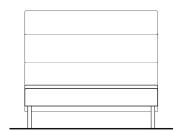

### the sag harbor chaise

Our take on a vintage modern Danish chaise, with a comfortable, fixed-position, upholstered seat that mimics the curve of the body, and a minimal, elegant, wood base.

Hand crafted in North Carolina, using local, sustainable hardwoods and eco-friendly materials.

#### standard configuration

overall width: 40"overall depth: 59"overall height: 38"

• seat height: 10" at lowest point

## sag harbor chaise -

40"W x 59"D x 38"H