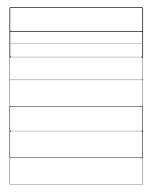

#### standard configuration

overall width: 40"overall depth: 59"overall height: 38"

• seat height: 10" at lowest point

## sag harbor chaise -

40"W x 59"D x 38"H