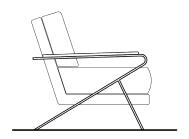

### the noho stainless-steel chair

NoHo is an accent chair that becomes the quiet "wow" piece in a room -- it looks great from every angle, thanks to the architectural stainless-steel frame that wraps around the back of the piece, and creates a retro-chic boomerang shape at the arms. The base of the chair is fully upholstered, with thicker seat and back cushions on top of all that, making it super comfortable and super stylish. And we love the way the arms are upholstered.

#### standard configuration

width: 29"depth: 34"height: 34"

seat depth: 20"seat height: 18"

arm height: 23" arm width: 2"