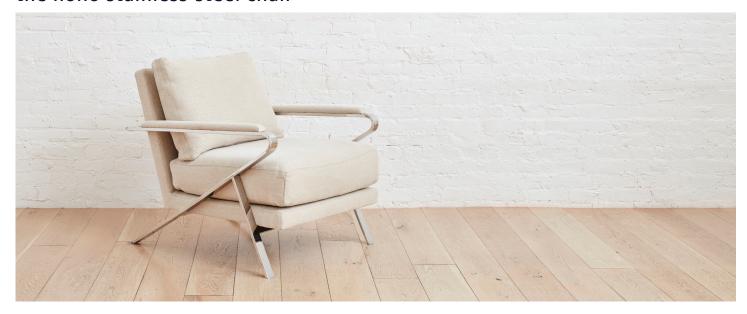

### the noho stainless-steel chair

NoHo is an accent chair that becomes the quiet "wow" piece in a room -- it looks great from every angle, thanks to the architectural stainless-steel frame that wraps around the back of the piece, and creates a retro-chic boomerang shape at the arms. The base of the chair is fully upholstered, with thicker seat and back cushions on top of all that, making it super comfortable and super stylish. And we love the way the arms are upholstered.

Custom crafted in North Carolina.