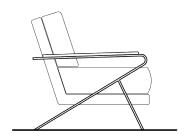

### the noho brass chair

NoHo is an accent chair that becomes the quiet "wow" piece in a room -- it looks great from every angle, thanks to the architectural antiqued brass frame that wraps around the back of the piece, and creates a retro-chic boomerang shape at the arms. The base of the chair is fully upholstered, with thicker seat and back cushions on top of all that, making it super comfortable and super stylish. And we love the way the arms are upholstered.

#### standard configuration

width: 29"depth: 34"height: 34"

seat depth: 20"seat height: 18"arm height: 23"

• arm width: 2"