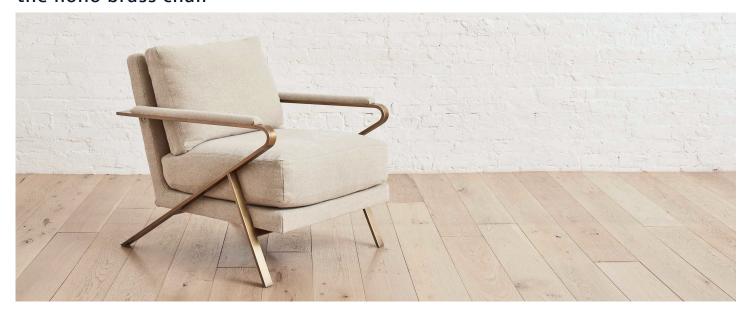

### the noho brass chair

NoHo is an accent chair that becomes the quiet "wow" piece in a room -- it looks great from every angle, thanks to the architectural antiqued brass frame that wraps around the back of the piece, and creates a retro-chic boomerang shape at the arms. The base of the chair is fully upholstered, with thicker seat and back cushions on top of all that, making it super comfortable and super stylish. And we love the way the arms are upholstered.

Custom crafted in North Carolina.

#### standard configuration

width: 29"depth: 34"height: 34"

seat depth: 20"seat height: 18"arm height: 23"

• arm width: 2"