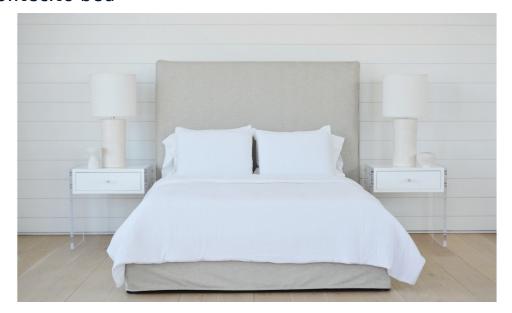

## the montecito bed

The casual, relaxed look of our slipcovered Montecito bed will easily compliment your restful retreat. Standard with 1/4-inch self flange. Shown above slipcovered in solstice sands upholstery.