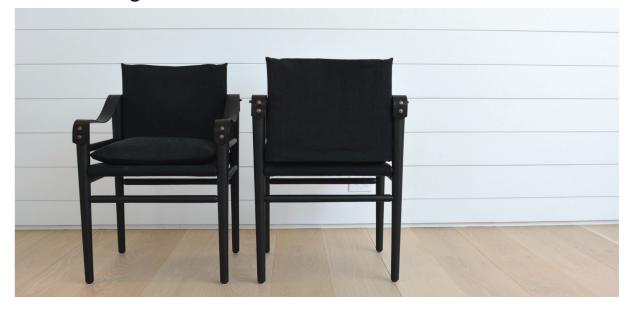

## the montauk dining chair

A reinterpretation of a classic, campaign-style armchair. Our popular Montauk dining chair is now available in black.

Lower front arms means it will comfortably tuck under the table.

### standard configuration

• width: 22"

• depth: 18"

• height: 33"

arm height: 24"

seat depth: 17"seat height: 17"

• arm width: 2"