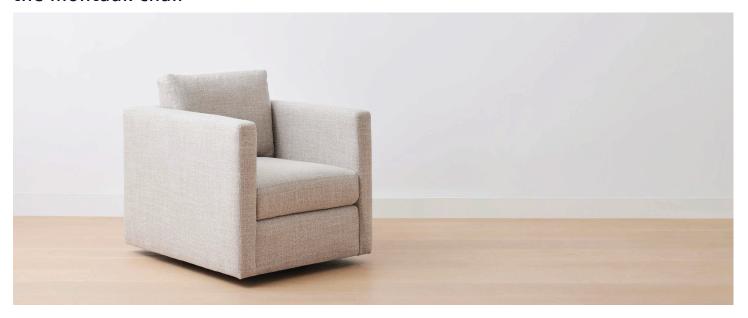

### the montauk chair

The Montauk chair embodies relaxed, comfortable living without looking sloppy. The arm and back are the same height, creating a very clean silhouette that offers maximum room for lounging solo, or with others. The Montauk comes in a non swivel base option. It's a great value overall.

Made by hand in North Carolina, using local, sustainable hardwoods and eco-friendly materials.

#### standard configuration

overall width: 32"
overall depth: 38"
seat depth: 24"
overall height: 35"
seat height: 17"

· arm height: 18"