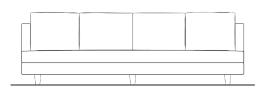

## the malibu sofa

Homenature's signature sofa, and one of our most popular, the Malibu is a curved design that will fit more people than you'd think and, thanks to its semi-circular nature, enables and encourages easy conversation. This is a great choice if you want to float a sofa (versus having it against the wall), as it looks fantastic from all angles, and becomes the quiet star of any room. It's also a great value, and select sizes are in stock for immediate delivery.

Available in three standard lengths, with choice of leg finish, and optional slipcover.

#### standard configuration

- overall width: 84", 96", or 108"
- overall depth: 53"
- overall height: 35"
- frame height: 28"
- side depth: 42"
- seat depth: 26"
- seat height: 19"
- arm width: 4"