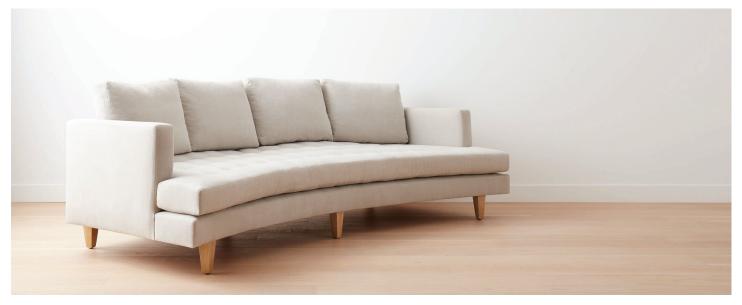

## the malibu sofa

Homenature's signature sofa, and one of our most popular, the Malibu is a curved design that will fit more people than you'd think and, thanks to its semi-circular nature, enables and encourages easy conversation. This is a great choice if you want to float a sofa (versus having it against the wall), as it looks fantastic from all angles, and becomes the quiet star of any room. It's also a great value, and select sizes are in stock for immediate delivery.

Available in three standard lengths, with choice of leg finish, and optional slipcover.

#### standard configuration

- overall width: 84", 96", or 108"
- overall depth: 53"
- overall height: 35"
- frame height: 28"
- side depth: 42"
- seat depth: 26"
- seat height: 19"
- arm width: 4"