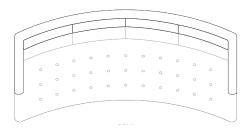

## the malibu sofa

Homenature's signature sofa, and one of our most popular, the Malibu is a curved design that will fit more people than you'd think and, thanks to its semi-circular nature, enables and encourages easy conversation. This is a great choice if you want to float a sofa (versus having it against the wall), as it looks fantastic from all angles, and becomes the quiet star of any room. It's also a great value, and select sizes are in stock for immediate delivery.

Available in three standard lengths, with choice of leg finish, and optional slipcover.

#### standard configuration

- overall width: 84", 96", or 108"
- overall depth: 53"
- overall height: 35"
- frame height: 28"
- side depth: 42"
- seat depth: 26"
- seat height: 19"
- arm width: 4"