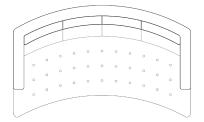

## the malibu sofa

Homenature's signature sofa, and one of our most popular, the Malibu is a curved design that will fit more people than you'd think and, thanks to its semi-circular nature, enables and encourages easy conversation. This is a great choice if you want to float a sofa (versus having it against the wall), as it looks fantastic from all angles, and becomes the quiet star of any room. It's also a great value, and select sizes are in stock for immediate delivery.

#### standard configuration

- overall width: 84", 96", or 108"
- overall depth: 53"
- overall height: 35"
- frame height: 28"
- side depth: 42"
- seat depth: 26"
- seat height: 19"
- arm width: 4"