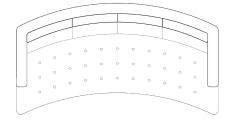

## the malibu sofa

Homenature's signature sofa, and one of our most popular, the Malibu is a curved design that will fit more people than you'd think and, thanks to its semi-circular nature, enables and encourages easy conversation. This is a great choice if you want to float a sofa (versus having it against the wall), as it looks fantastic from all angles, and becomes the quiet star of any room. It's also a great value, and select sizes are in stock for immediate delivery.

Available in three standard lengths, with choice of leg finish, and optional slipcover.

#### standard configuration

- overall width: 84", 96", or 108"
- overall depth: 53"
- overall height: 35"
- frame height: 28"
- side depth: 42"
- seat depth: 26"
- seat height: 19"
- arm width: 4"