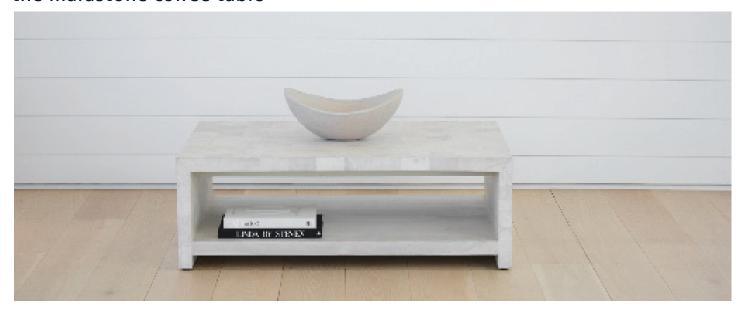

## the maidstone coffee table

Aged tropical oak is bleached then hand cut and carefully laid in a patchwork pattern, highlighting the subtle tones and details of this unique and rare material. The single shelf is finished in bleached olive.

Due to the natural wood veneer, variation is to be expected. We believe this only adds to the beauty of each indiviual piece.

Pricing

\$3,950