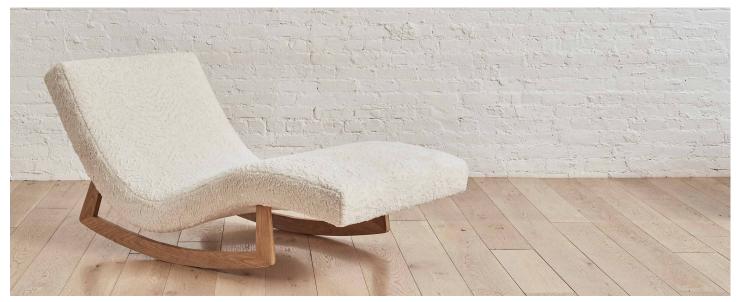

## the leisurama rocking chaise in sherpa cloud

A mid-century modern-inspired design that combines all the ergonomic comfort of a chaise lounge, with the relaxing motion of a rocking chair.

Hand crafted in the USA, using local, sustainable hardwoods and eco-friendly materials.

The Leisurama Chaise is stocked in an ultra-plush faux sherpa fabric.

#### standard configuration

- overall width: 33"
- overall depth: 62"
- overall height: 32"
- seat height: 9" at lowest point