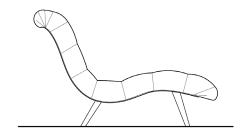

angled spindle legs. We love the channel upholstery. You can choose from dozens of fabrics and wood stains.

Hand crafted in North Carolina, using local, sustainable hardwoods and eco-friendly materials.

### customization

Various fabric and wood stain options are available to make this chaise your own!

Fabric requirements: 7-10 yards

Availability: tailored COM options: yes

starting price: \$2,635

#### standard configuration

• overall width: 36", or 54"

overall depth: 64"overall height: 39"

• seat height: 14" at lowest point

## stock availability

Please contact us to inquire about up to date availability.

We try to keep this item in stock in one or two of our favorite fabrics. Call your local store or email info@homenature.com to discuss specifics.

# - homenature chaise -







36"W x 64"D x 38"H