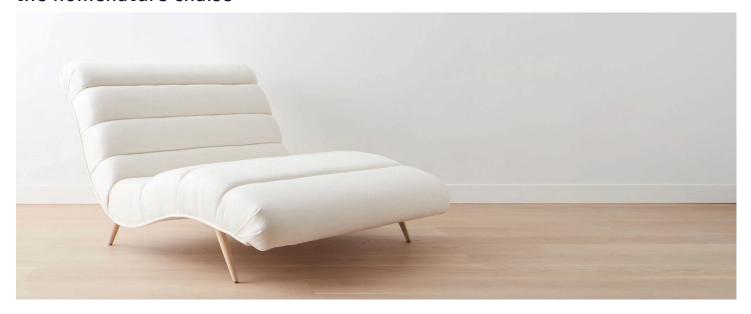

# the homenature chaise

A body-hugging, super comfortable, chaise that screams "nap time!" This mid-century-inspired design is very generously sized -- - either 36 inches wide or 54 inches wide (as shown) by 64 inches depth -- yet reads smaller as it is perched on stylish but sturdy angled spindle legs. We love the channel upholstery. You can choose from dozens of fabrics and wood stains.

Hand crafted in North Carolina, using local, sustainable hardwoods and eco-friendly materials.