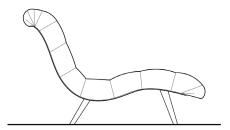

# the homenature chaise

A body-hugging, super comfortable, chaise that screams "nap time!" This mid-century-inspired design is very generously sized -- - either 36 inches wide or 54 inches wide (as shown) by 64 inches depth -- yet reads smaller as it is perched on stylish but sturdy angled spindle legs. We love the channel upholstery. You can choose from dozens of fabrics and wood stains.

#### standard configuration

• overall width: 36", or 54"

overall depth: 64"overall height: 39"

• seat height: 14" at lowest point

# - homenature chaise -

36"W x 64"D x 38"H