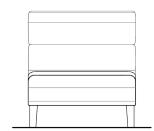

#### standard configuration

• overall width: 36", or 54"

overall depth: 64"overall height: 39"

• seat height: 14" at lowest point