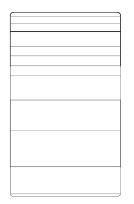

#### standard configuration

• overall width: 36", or 54"

overall depth: 64"overall height: 39"

• seat height: 14" at lowest point