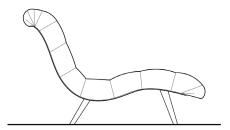

## the homenature chaise

A body-hugging, super comfortable, chaise that screams "nap time!" This mid-century-inspired design is very generously sized -- - either 36 inches wide or 54 inches wide (as shown) by 64 inches depth -- yet reads smaller as it is perched on stylish but sturdy angled spindle legs. We love the channel upholstery. You can choose from dozens of fabrics and wood stains.

#### standard configuration

overall width: 36", or 54"

overall depth: 64"overall height: 39"

• seat height: 14" at lowest point

# - homenature chaise -

36"W x 64"D x 38"H