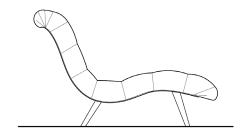

## the homenature chaise

A body-hugging, super comfortable, chaise that screams "nap time!" This mid-century-inspired design is very generously sized -- - either 36 inches wide or 54 inches wide (as shown) by 64 inches depth -- yet reads smaller as it is perched on stylish but sturdy angled spindle legs. We love the channel upholstery. You can choose from dozens of fabrics and wood stains.

# - homenature chaise -

36"W x 64"D x 38"H