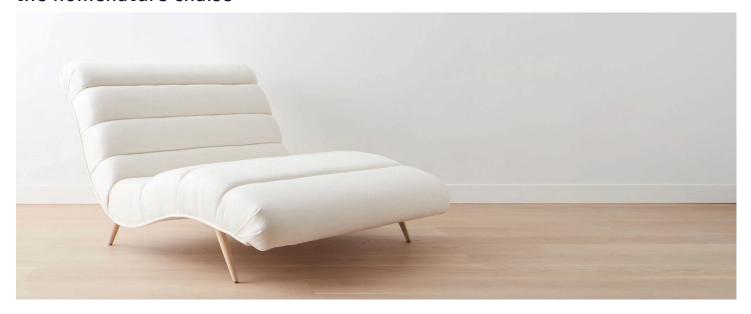

## the homenature chaise

A body-hugging, super comfortable, chaise that screams "nap time!" This mid-century-inspired design is very generously sized -- - either 36 inches wide or 54 inches wide (as shown) by 64 inches depth -- yet reads smaller as it is perched on stylish but sturdy angled spindle legs. We love the channel upholstery. You can choose from dozens of fabrics and wood stains.

#### standard configuration

overall width: 36", or 54"

overall depth: 64"overall height: 39"

• seat height: 14" at lowest point