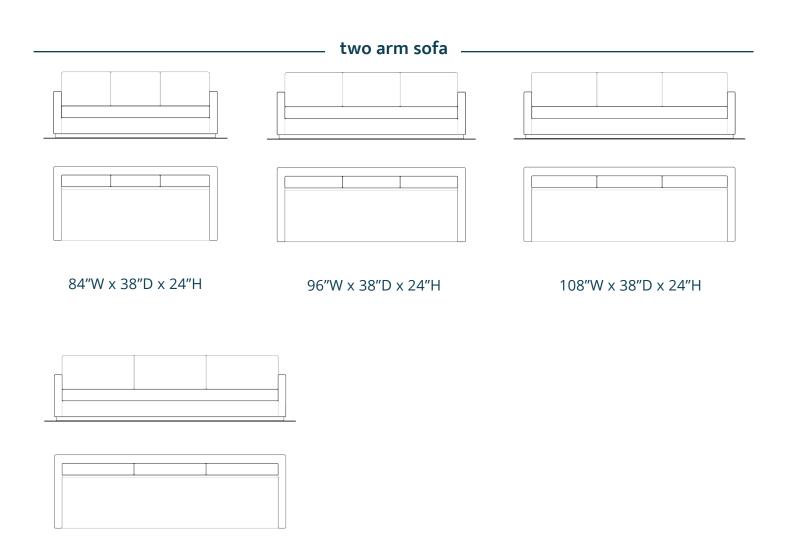

#### standard configuration

overall width: 84", 96", 108", or 120"

overall depth: 38"overall height: 34"frame height: 24"seat depth: 23.5"

arm height: 24"arm width: 5.5"

• seat height: 19.5"

### stock availability

Please contact us to inquire about up to date availability.

Call your local store or email info@homenature.com to discuss specifics.

120"W x 38"D x 24"H