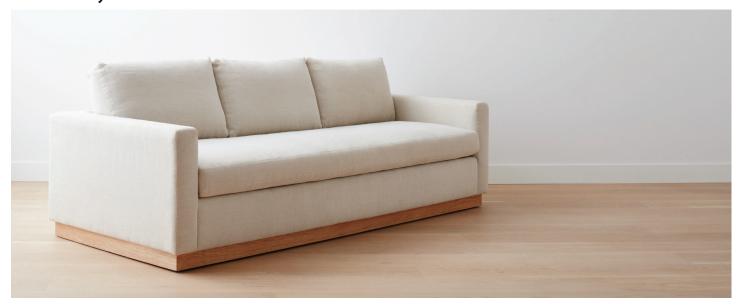

## the halsey sofa

A beautiful sofa with classic proportions, the Halsey features an oak plinth base. Also available as a sectional: choose either a fullback sectional, or one with a chaise.

Made by hand in North Carolina, using local, sustainable hardwoods and eco-friendly materials.

#### standard configuration

overall width: 84", 96", 108", or 120"

overall depth: 38"overall height: 34"frame height: 24"seat depth: 23.5"

arm height: 24"arm width: 5.5"

• seat height: 19.5"