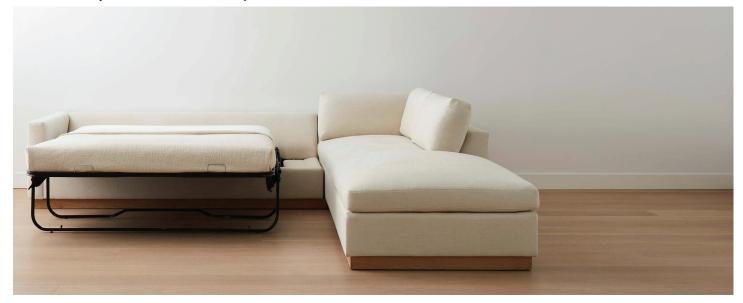

### the halsey sectional sleeper

A beautiful sofa with classic proportions, the versatile Halsey sleeper stylishly hides your choice of full or queen bed. Available with a wood base (as shown) or a high-polish metal base, and an optional slipcover.

## - one arm sleeper sofa \_\_\_\_\_

120"W x 41"D x 26"H

Sleeper Mechanism:

Heavy-duty contract/residential sofa sleeper system with a number of features and benefits to ensure comfort and durability. Low-profile linkage allows all metal parts to sit below the mattress line for a comfortable nights sleep.

Mattress:

ComforCool gel-embedded memory foam sleeper mattress. A tri-layered sleeper mattress with inner springs, a memory foam layer and embedded gel for soothing coolness.