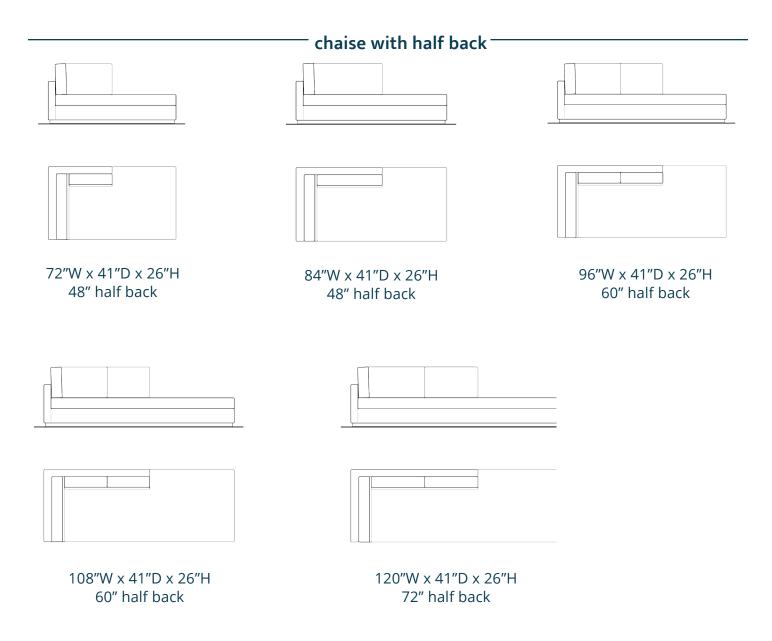

#### standard configuration

- overall width: 84", 96", 108", 120"
- overall depth: 41"
- overall height: 34"
- arm/frame height: 26"
- arm width: 5.5"
- seat depth: 23.5"
- seat height: 19.5"
- bed open depth: 90"