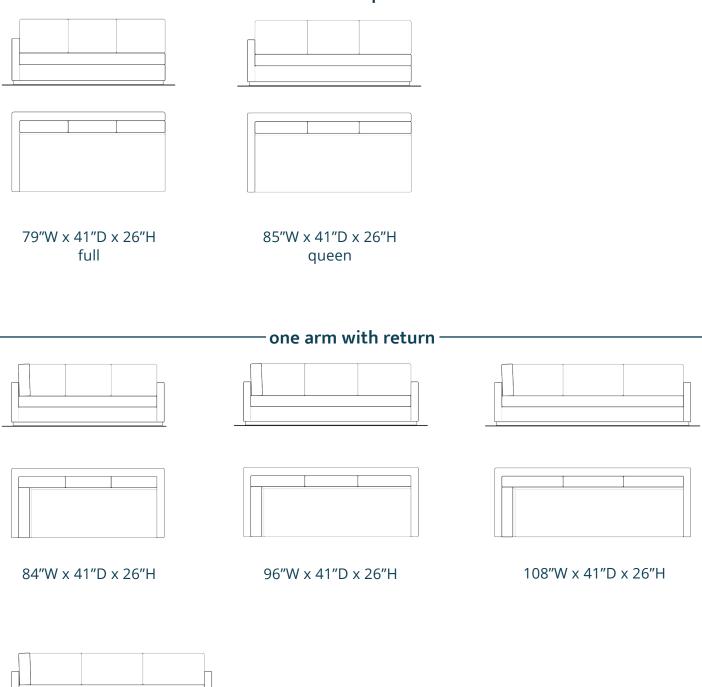

#### standard configuration

- overall width: 84", 96", 108", 120"
- overall depth: 41"
- overall height: 34"
- arm/frame height: 26"
- arm width: 5.5"
- seat depth: 23.5"
- seat height: 19.5"
- bed open depth: 90"