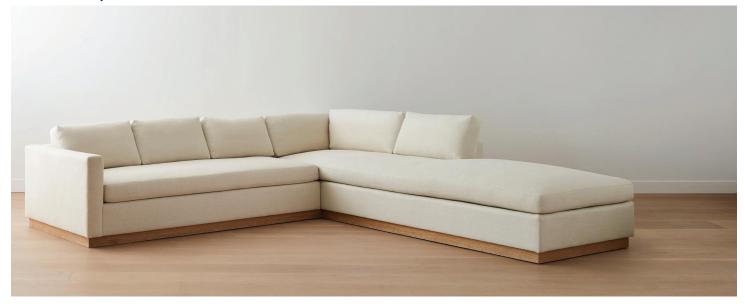

### the halsey sectional

A beautiful sectional with classic proportions, the Halsey features an oak plinth base. Also available as a sectional: choose wither a fullback sectional, or one with a chaise.

Made by hand in North Carolina, using local, sustainable hardwoods and eco-friendly materials.

#### standard configuration

overall width: 84", 96", 108", or 120"

overall depth: 38"
overall height: 32.5"
frame height: 24.5"
seat depth: 23.5"
seat height: 18"

arm height: 24.5" arm width: 5.5"