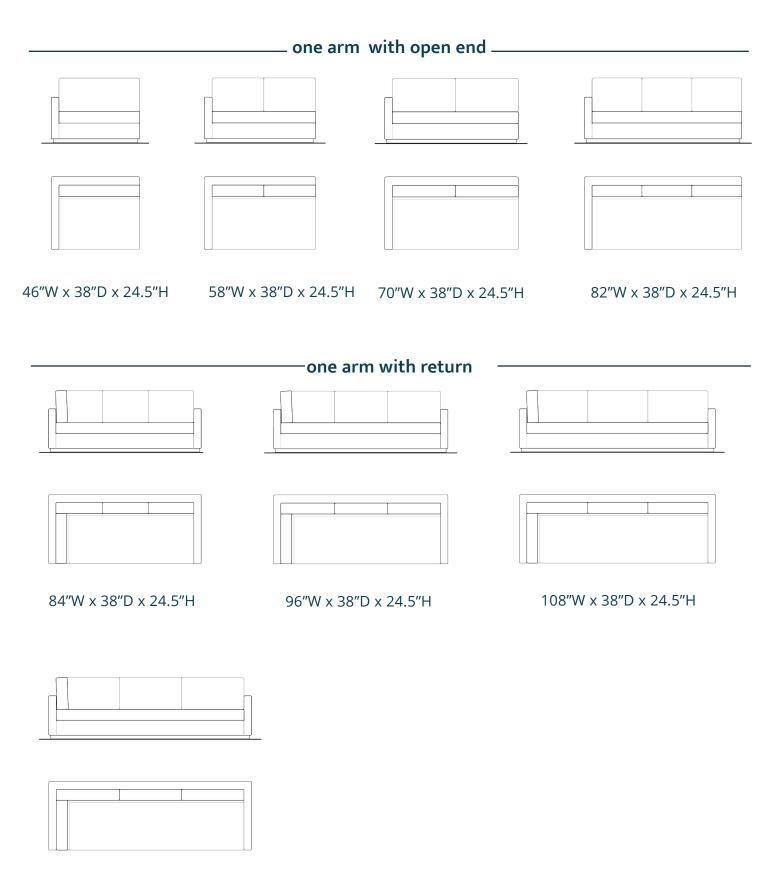

#### standard configuration

overall width: 84", 96", 108", or 120"

overall depth: 38"
overall height: 32.5"
frame height: 24.5"
seat depth: 23.5"
seat height: 18"

arm height: 24.5" arm width: 5.5"

# 96"W x 38"D x 24.5"H 72"W x 38"D x 24.5"H 84"W x 38"D x 24.5"H 60" half back 48" half back 48" half back 108"W x 38"D x 24.5"H 120"W x 38"D x 24.5"H

72" half back

60" half back