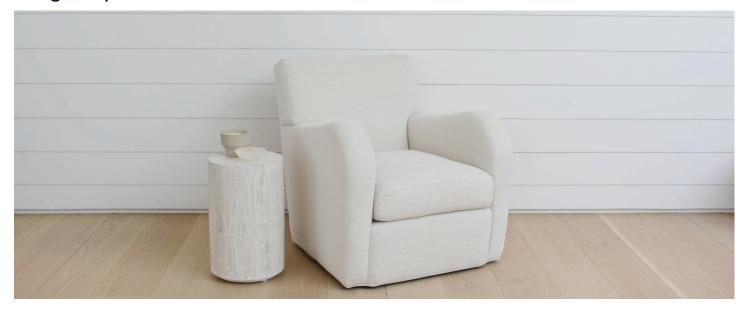

# the greenport swivel chair

This classic club chair with sculptural curved arms looks good from all angles. Added bonus - it swivels! Extremely comfortable, yet not oversized this chair is sure to be a favorite. Also available as a stationary chair with wooden legs and an ottoman.