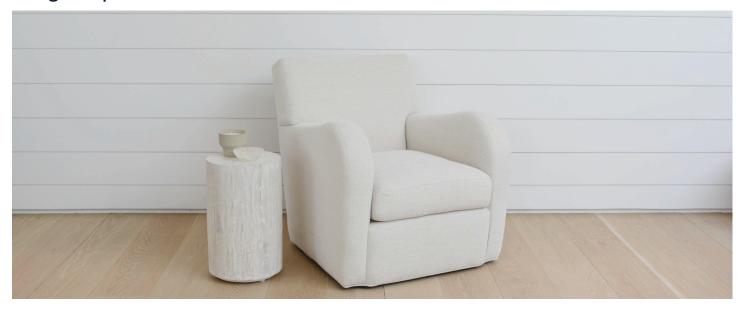

# the greenport swivel chair

This classic club chair with sculptural curved arms looks good from all angles. Added bonus - it swivels! Extremely comfortable, yet not oversized this chair is sure to be a favorite. Also available as a stationary chair with wooden legs and an ottoman.

Made by hand in North Carolina, using local, sustainable hardwoods and eco-friendly materials.

#### standard configuration

width: 30"depth: 37height: 33"

seat depth: 23"seat height: 17"arm height: 25"