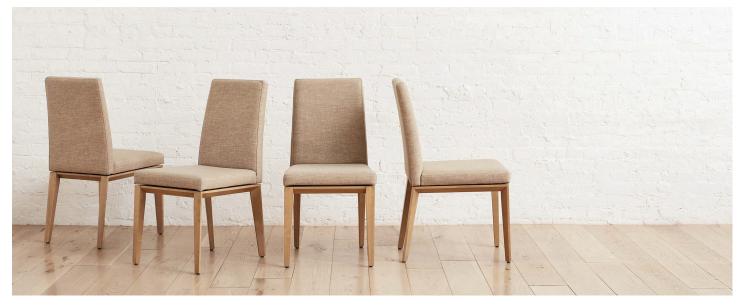

## the delray dining chair

You asked for fully upholstered dining chairs that won't stylistically overpower the table, and we answered with the Delray. It's got all the comfort of upholstered seating, but in a slimmer silhouette, and set mid century-inspired tapered legs.

### customization

Various fabrics and wood stain options are available to make this chair your own.