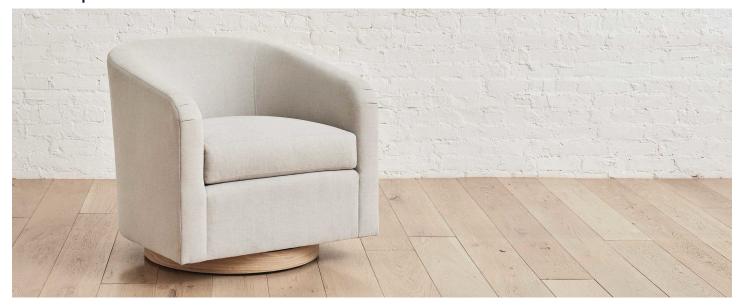

### the cooper swivel chair

Swivel chairs are fun. You sit, you spin, you're a kid again. But in a very stylish adult tub chair, which in this case has an '80s inspired silhouette that hugs the body. Choose from dozens of upholstery fabrics and various finish options for the solid oak base.

#### standard configuration

width: 31"depth: 32"height: 28"

seat depth: 21.5"seat height: 18.5"arm height: 23.5"arm width: 3"

## cooper swivel chair –

31"W x 32"D x 28"H