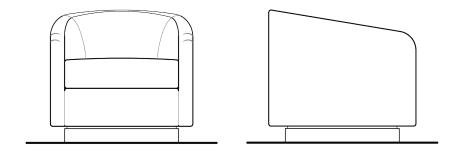

#### standard configuration

width: 31"depth: 32"height: 28"

seat depth: 21.5"seat height: 18.5"arm height: 23.5"arm width: 3"

## cooper swivel chair –

31"W x 32"D x 28"H