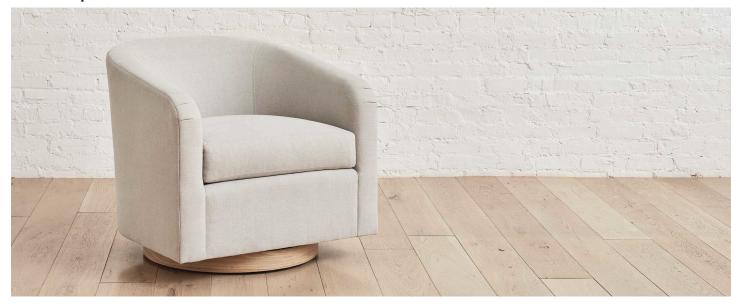

### the cooper swivel chair

Swivel chairs are fun. You sit, you spin, you're a kid again. But in a very stylish adult tub chair, which in this case has an '80s inspired silhouette that hugs the body. Choose from dozens of upholstery fabrics and various finish options for the solid oak base.

#### standard configuration

width: 31"depth: 32"height: 28"

seat depth: 21.5"seat height: 18.5"arm height: 23.5"arm width: 3"

## cooper swivel chair –

31"W x 32"D x 28"H