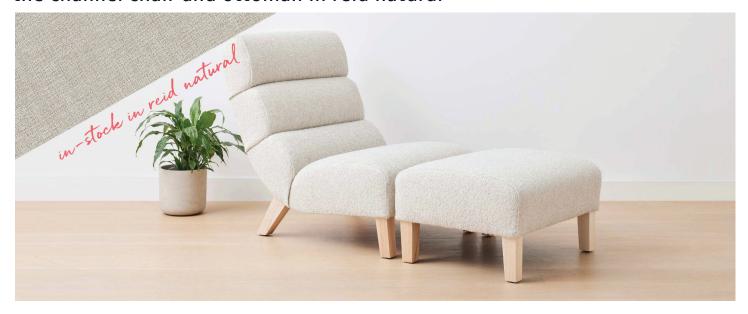

# the channel chair and ottoman in reid natural

Inspired by vintage modern designs, the Channel Chair has clean lines and architectural details that beautifully translate in a variety of interiors.

Made by hand/custom crafted in North Carolina, using local, sustainable hardwoods and eco-friendly materials.

We stock the Channel Chair in a finely woven, easily cleanable performance fabric.

#### Chair:

overall width: 30" overall depth: 41" seat depth: 22"

overall height: 38"seat height: 16"

#### Ottoman:

overall width: 30"overall depth: 24"overall height: 16"

#### fabric information

reid natural 78% polyester, 22% cotton