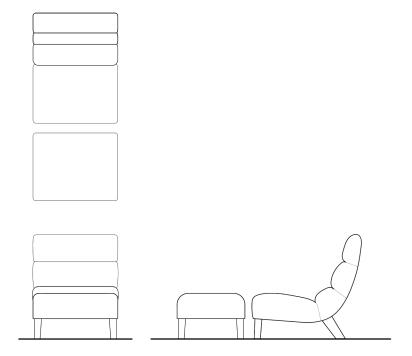

#### Chair:

- overall width: 30"
- overall depth: 41"
- seat depth: 22"
- overall height: 38"
- seat height: 16"

#### Ottoman:

- overall width: 30"
- overall depth: 24"
- overall height: 16"

# - channel chair & ottoman –

chair 30"W x 41"D x 38"H ottoman 30"W x 24"D x 16"H