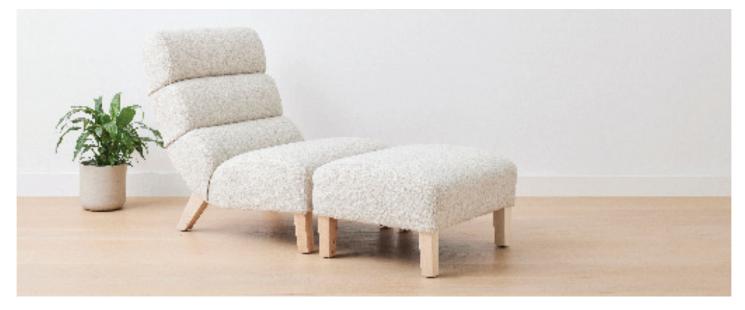

# the channel chair and ottoman

Inspired by vintage modern designs, the Channel Chair has clean lines and architectural details that beautifully translate in a variety of interiors.

Made by hand/custom crafted in North Carolina, using local, sustainable hardwoods and eco-friendly materials.

#### Chair:

- overall width: 30"
- overall depth: 41"
- seat depth: 22"
- overall height: 38"
- seat height: 16"

#### Ottoman:

- overall width: 30"
- overall depth: 24"
- overall height: 16"