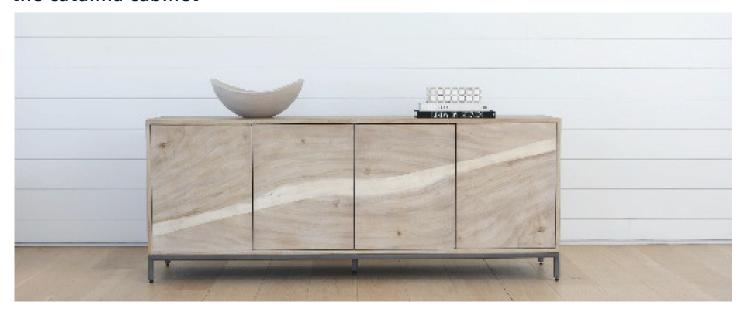

## the catalina cabinet

Our Catalina cabinet is handcrafted using bleached exotic wood, expertly applied across all 4 doors to showcase the distinctive tone and movement of the wood grain.

Push open doors reveal the natural oak interior and adjustable shelving. The cabinet rests on a gunmetal iron base.

Due to the natural wood veneer, variation is to be expected. We believe this only adds to the beauty of each individual piece.

pricing

\$6,500