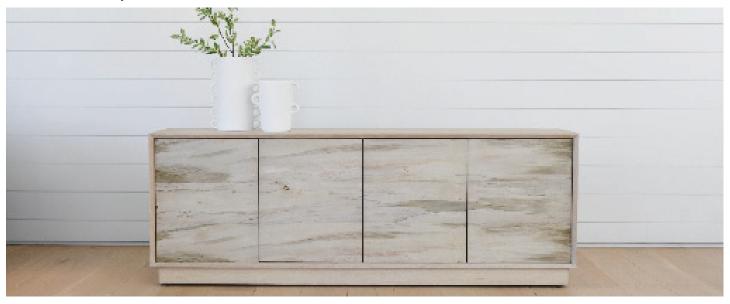

## the carmel spalted oak cabinet

The Carmel buffet's shell is finished in bleached oak, with the four push open doors in a contrasting spalted bleached mahogany. These doors sit inside a beveled frame, and the whole cabinet rests on an inset platform base. Matching end tables also available.

Due to the natural wood veneer, variation is to be expected. We believe this only adds to the beauty of each individual piece.

pricing

\$6,750