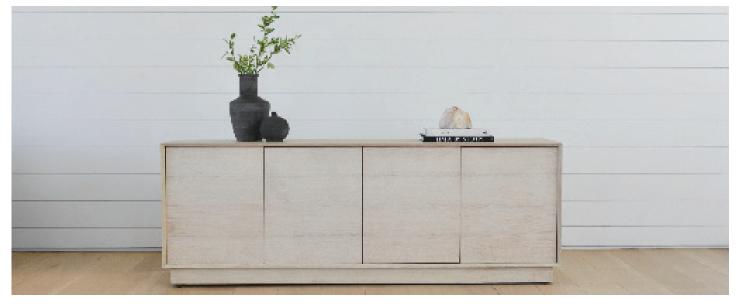

# the carmel bleached oak cabinet

The Carmel cabinet is entirely finished in beautiful bleached oak. Its four push open doors are recessed inside a beveled edge frame and the whole cabinet rests on an inset platform base. Matching end tables also available.

Due to the natural wood veneer, variation is to be expected. We believe this only adds to the beauty of each individual piece.