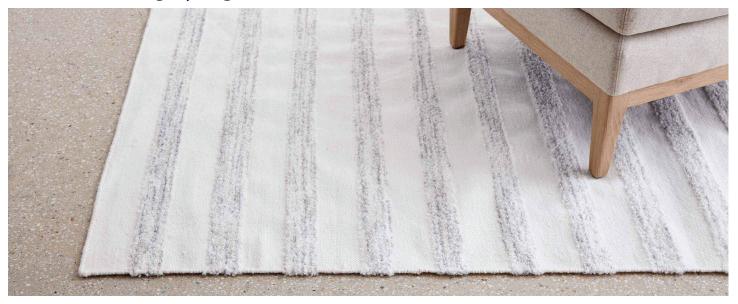

## the acadia tide grey rug

Our Acadia Tide flat weave has super-soft light grey stripes made from a lofty mohair boucle blend, with a snow-white ground. It's hand woven in the Himalayas, using age-old techniques, and is also available with white, oatmeal or striated grey stripes. Customizable up to 40 feet wide.