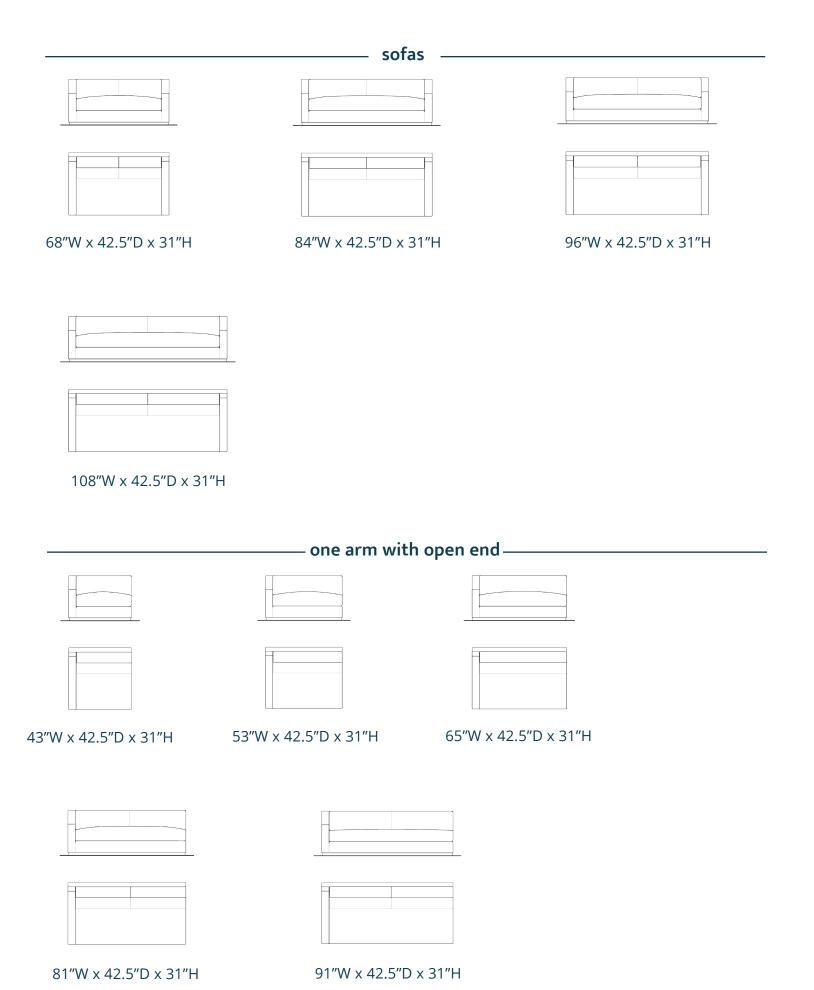

The Southampton collection is available in multiple configurations and fabrics and can also be customized to your specifications.

### standard configuration

overall width: 68", 84" or 96"

overall depth: 42.5"overall height: 31"arm height: 21.5"seat depth: 24"

seat height: 20"arm width: 5"