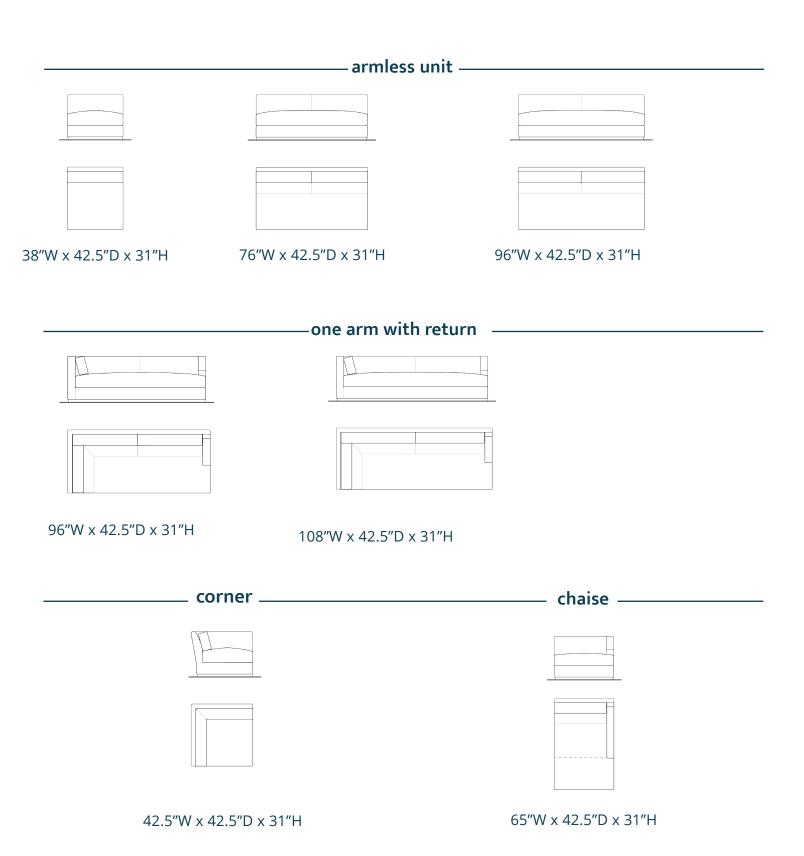

The Southampton collection is available in multiple configurations and fabrics and can also be customized to your specifications.

### standard configuration

overall width: 68", 84" or 96"

overall depth: 42.5"overall height: 31"arm height: 21.5"seat depth: 24"

seat height: 20"arm width: 5"