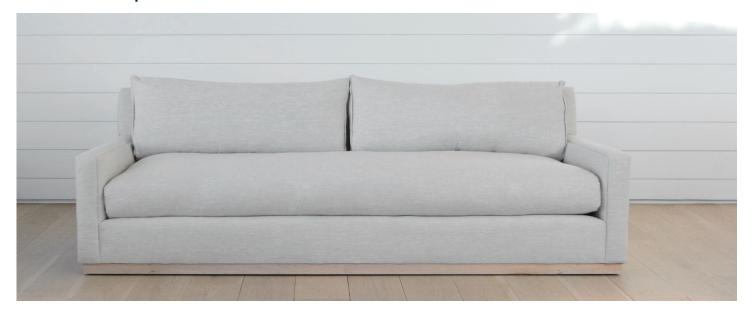

## the southampton sofa/sectional

The Southampton sofa was launched to celebrate Homenature's 25th anniversary as it embodies all the elements customers have loved about our brand. Handmade with unparalleled comfort and quality, we put premium down wrapped cushioning alongside luxurious design details making a sofa that is inviting and stylish.

The Southampton collection is available in multiple configurations and fabrics and can also be customized to your specifications.

### standard configuration

overall width: 68", 84" or 96"

overall depth: 42.5"overall height: 31"arm height: 21.5"seat depth: 24"

seat height: 20"arm width: 5"