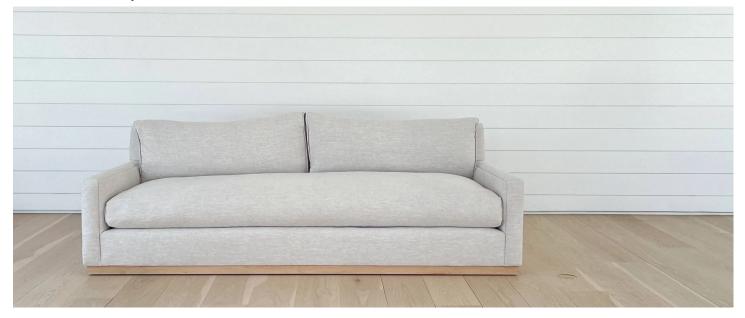

# the southampton sofa/sectional

The Southampton sofa was launched to celebrate Homenature's 25th anniversary as it embodies all the elements customers have loved about our brand. Handmade with unparalleled comfort and quality, we put premium down wrapped cushioning alongside luxurious design details making a sofa that is inviting and stylish.

The Southampton collection is available in multiple configurations and fabrics and can also be customized to your specifications.

## standard configuration

- overall width: 68", 84" or 96"
- overall depth: 42.5"
- overall height: 31"
- arm height: 21.5"
- seat depth: 24"
- seat height: 20"
- arm width: 5"