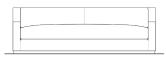

## standard configuration

- overall width: 68", 84" or 96"
- overall depth: 42.5"
- overall height: 31"
- arm height: 21.5"
- seat depth: 24"
- seat height: 20"
- arm width: 5"