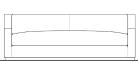

## standard configuration

- overall width: 68", 84" or 96"
- overall depth: 42.5"
- overall height: 31"
- arm height: 21.5"
- seat depth: 24"
- seat height: 20"
- arm width: 5"