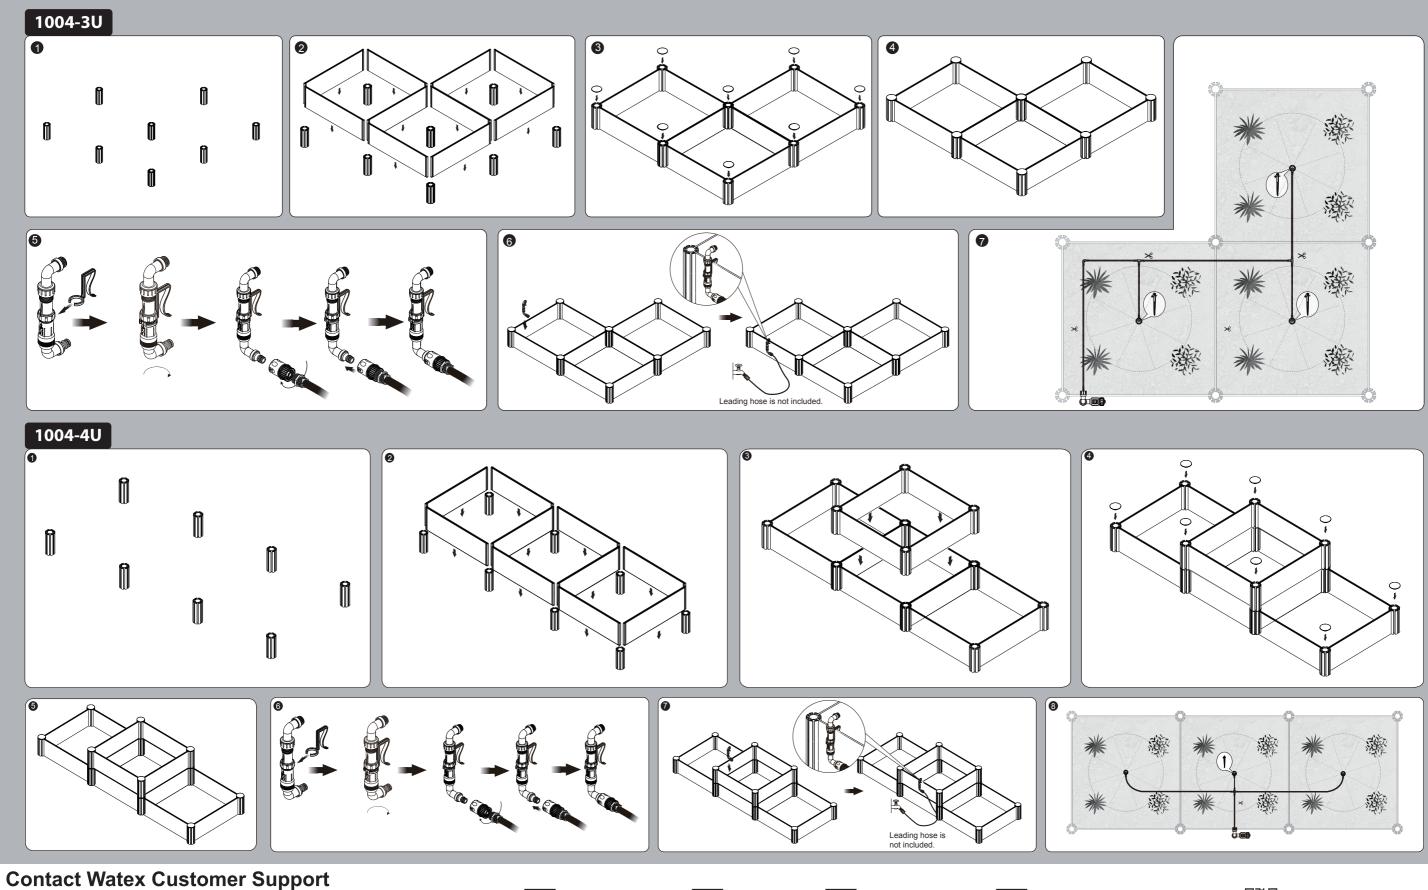

| 1 PC           | /                |
| 0274      | 1/4 inch (4mm) Cross                                           | /               | /               | /              | 1 PC             |
| 0322-360J | 360J Twista spray on 160 spike                                 | 1 PC            | 2 PCS           | 3 PCS          | 4 PCS            |
| 4017      | Female connector with shut-off                                 | 1 PC            | 1 PC            | 1 PC           | 1 PC             |
| 0301-3    | Inlet connection kit (pressure regulator and filter included)  | 1 PC            | 1 PC            | 1 PC           | 1 PC             |

#### 1004-1U



1004-2U



### **Contact Watex Customer Support**

f



0







# INSTALLATION MANUAL Raised Garden Bed Kit(1004-1U/2U/3U/4U)



f

watexgreenliving

(949)382-7788 customer-support@watexgreenliving.com



(O)

watex.greenliving

watexliving

Y