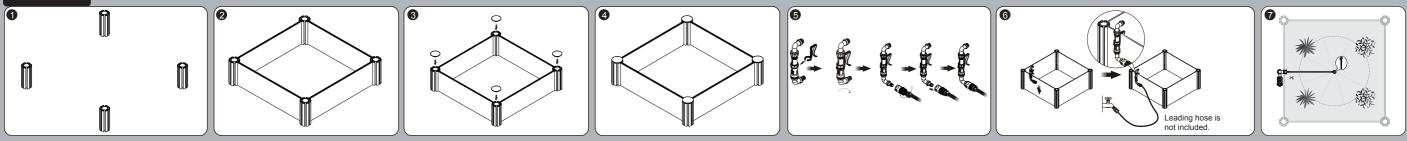

| 3 PCS            |
| 0272      | 1/4 inch (4mm) elbow                                           | /               | /               | 1 PC           | /                |
| 0274      | 1/4 inch (4mm) Cross                                           | /               | /               | /              | 1 PC             |
| 0322-360J | 360J Twista spray on 160 spike                                 | 1 PC            | 2 PCS           | 3 PCS          | 4 PCS            |
| 4017      | Female connector with shut-off                                 | 1 PC            | 1 PC            | 1 PC           | 1 PC             |
| 0301-3    | Inlet connection kit (pressure regulator and filter included)  | 1 PC            | 1 PC            | 1 PC           | 1 PC             |

#### 1004-1U



1004-2U



### **Contact Watex Customer Support**

f



0







# INSTALLATION MANUAL Raised Garden Bed Kit(1004-1U/2U/3U/4U)



f

watexgreenliving

(949)382-7788 customer-support@watexgreenliving.com



(O)

watex.greenliving

watexliving

Y