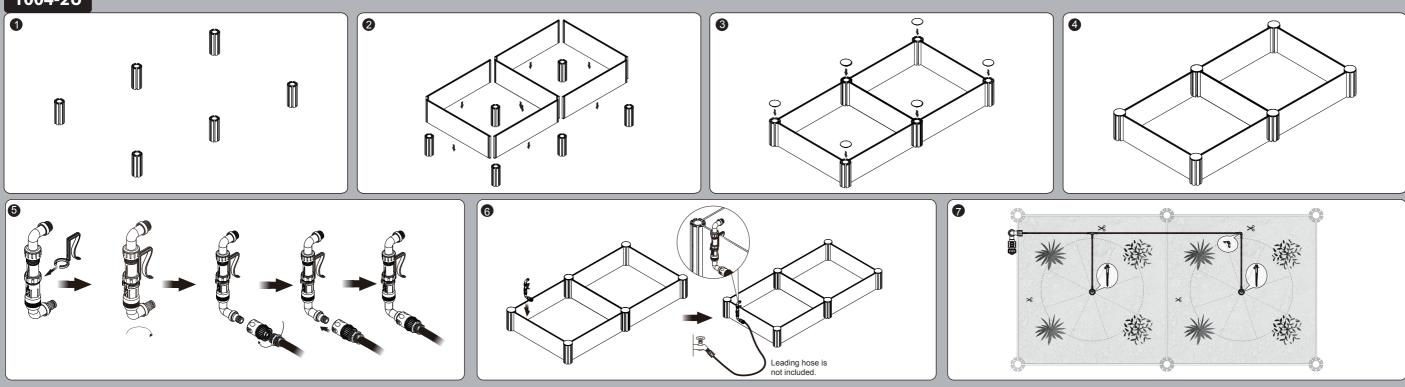

3 PCS            |
| 0272      | 1/4 inch (4mm) elbow                                           | /               | /               | 1 PC           | /                |
| 0274      | 1/4 inch (4mm) Cross                                           | /               | /               | /              | 1 PC             |
| 0322-360J | 360J Twista spray on 160 spike                                 | 1 PC            | 2 PCS           | 3 PCS          | 4 PCS            |
| 4017      | Female connector with shut-off                                 | 1 PC            | 1 PC            | 1 PC           | 1 PC             |
| 0301-3    | Inlet connection kit (pressure regulator and filter included)  | 1 PC            | 1 PC            | 1 PC           | 1 PC             |

#### 1004-1U



1004-2U



### **Contact Watex Customer Support**

f



0







# INSTALLATION MANUAL Raised Garden Bed Kit(1004-1U/2U/3U/4U)



f

watexgreenliving

(949)382-7788 customer-support@watexgreenliving.com



(O)

watex.greenliving

watexliving

Y