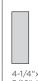

# DARE BOBE



GLAZED CERAMIC WALL TILE



# MIDDLETON SQUARE

### **GLAZED CERAMIC WALL TILE**

### Oxford White



Urban Mist

Thickness

Latte (Taupe)

Urban Mist (Gray)

Black Bean (Black)

Oxford White (White)

Windsor Cream (Almond)

Steeple Gray (Dark Gray)



Windsor Cream



Steeple Gray



Latte



Black Bean



## Sizes



4-1/4"x12-7/8" 5/16" (8mm)



# **Trims**



MS40S44C9MA1P2 MS42S44C9MA1P2 MS43S44C9MA1P2 MS44S44C9MA1P2

### **APPLICATIONS**

|                      | Institutional | Commercial | Residential |
|----------------------|---------------|------------|-------------|
| Floors               |               |            |             |
| Walls & Backsplashes | •             | •          | •           |
| Countertops          |               |            |             |











# PERFORMANCE CHARACTERISTICS

|           | Moisture<br>Absorption | Breaking<br>Strength | MOH'S | Chemical<br>Resistance |
|-----------|------------------------|----------------------|-------|------------------------|
| Wall Tile | < 20.00%               | 120 - 230 lbs.       | 4-6   | Resistant              |

**