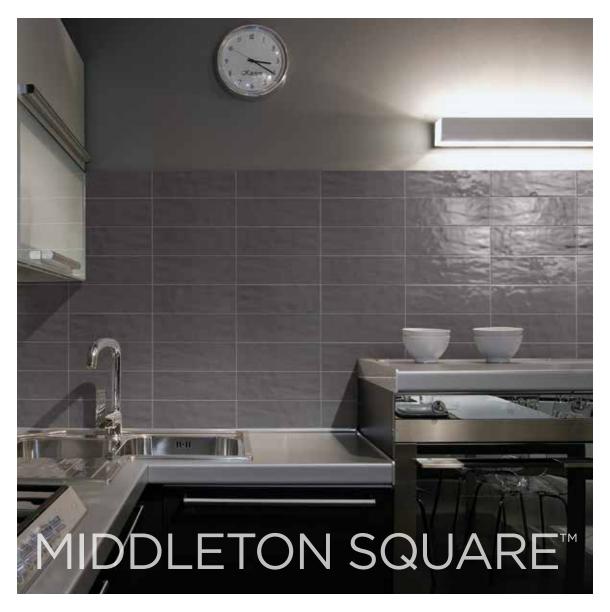

# MIDDLETON SQUARE

### **GLAZED CERAMIC WALL TILE**

### Oxford White

Urban Mist

Thickness

Latte (Taupe)

Urban Mist (Gray)

Black Bean (Black)

Oxford White (White)

Windsor Cream (Almond)

Steeple Gray (Dark Gray)

Windsor Cream

Steeple Gray

Latte

Black Bean

## Sizes

4-1/4"x12-7/8" 5/16" (8mm)