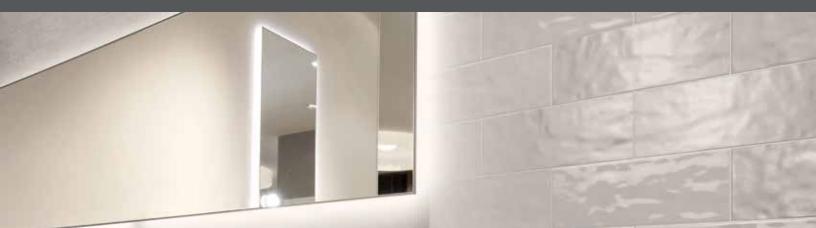

# MIDDLETON SQUARE

### **GLAZED CERAMIC WALL TILE**

### Oxford White

Urban Mist

Thickness

Latte (Taupe)

Urban Mist (Gray)

Black Bean (Black)

Oxford White (White)

Windsor Cream (Almond)

Steeple Gray (Dark Gray)

Windsor Cream

Steeple Gray

Latte

Black Bean