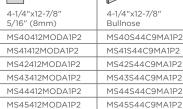

## Sizes

4-1/4"x12-7/8" 5/16" (8mm)

# **Trims**

MS40S44C9MA1P2 MS42S44C9MA1P2 MS43S44C9MA1P2 MS44S44C9MA1P2