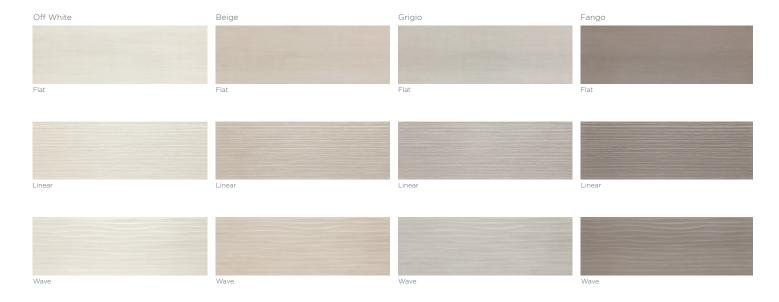

# MATERIKA"

#### **GLAZED CERAMIC WALL TILE**

#### RECTIFIED | 3D PRINTING TECHNIQUE

Marazzi's state-of-the-art 3d printing technique uses the latest in digital print technology, allowing for infinite design capabilities at maximum resolution.