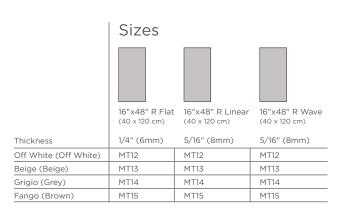

# MATERIKA"

#### **GLAZED CERAMIC WALL TILE**

#### RECTIFIED | 3D PRINTING TECHNIQUE