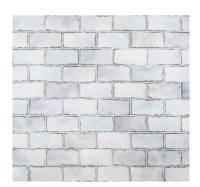

## CERAMIC WALL SIZES AND COLORS

Royal Garden - RSROYALGARD36L 3" x 6"

Notting Hill - RSNOTHILL36L 3" x 6"

Enchanted Mist - RSENCHANTED36L 3" x 6"

| PORCELAIN APPLICATIONS | Residential  | Light Commercial          | Commercial      |
|------------------------|--------------|---------------------------|-----------------|
| Walls/Backsplashes     | ✓            | ✓                         | ✓               |
| Floors                 | $\checkmark$ | ✓                         |                 |
| Pool Lining            | ✓            | ✓                         | $\checkmark$    |
| PORCELAIN INSTALLATION | Thickness    | Grout Joint Recommenation | Shade Variation |
|                        | 3/8″         | 1/4"                      | V3              |