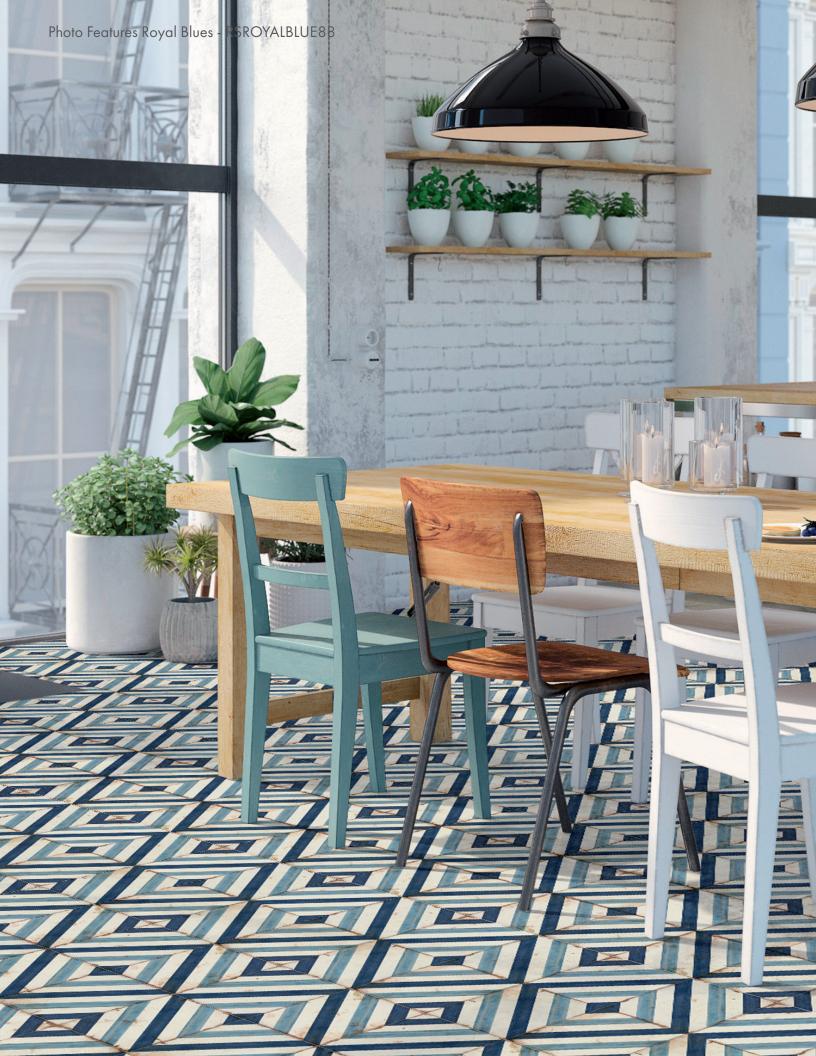

## PORCELAIN SIZES AND COLORS

Royal Blues - RSROYALBLUE88 8" x 8"

Notting Hill - RSNOTHILL88 8" x 8"

Covent Gardens - RSCOVENTGARD88 8" x 8"