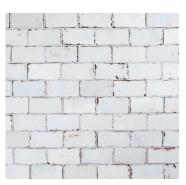

## CERAMIC WALL SIZES AND COLORS

Royal Garden - RSROYALGARD36L 3" x 6"

Notting Hill - RSNOTHILL36L 3" x 6"

Enchanted Mist - RSENCHANTED36L 3" x 6"

| PORCELAIN APPLICATIONS | Residential  | Light Commercial          | Commercial      |
|------------------------|--------------|---------------------------|-----------------|
| Walls/Backsplashes     | ✓            | ✓                         | ✓               |
| Floors                 | $\checkmark$ | ✓                         |                 |
| Pool Lining            | ✓            | ✓                         | $\checkmark$    |
| PORCELAIN INSTALLATION | Thickness    | Grout Joint Recommenation | Shade Variation |
|                        | 3/8″         | 1/4"                      | V3              |