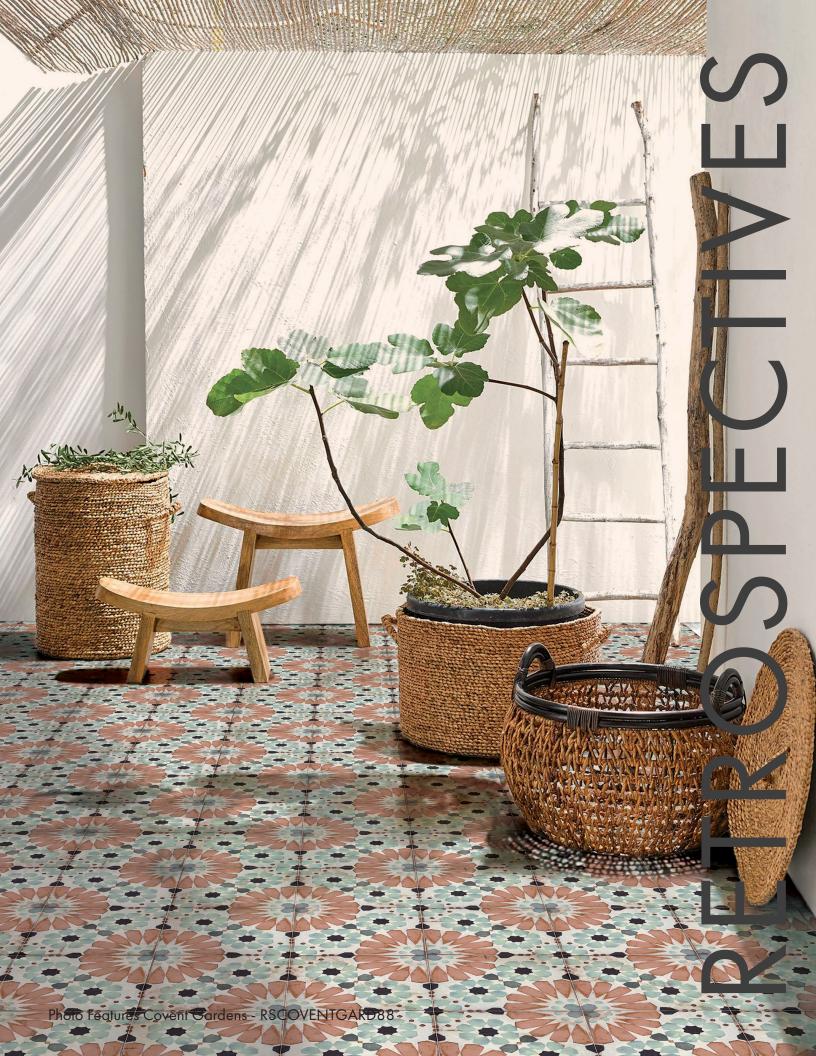

## PORCELAIN SIZES AND COLORS

Royal Blues - RSROYALBLUE88 8" x 8"

Notting Hill - RSNOTHILL88 8" x 8"

Covent Gardens - RSCOVENTGARD88 8" x 8"