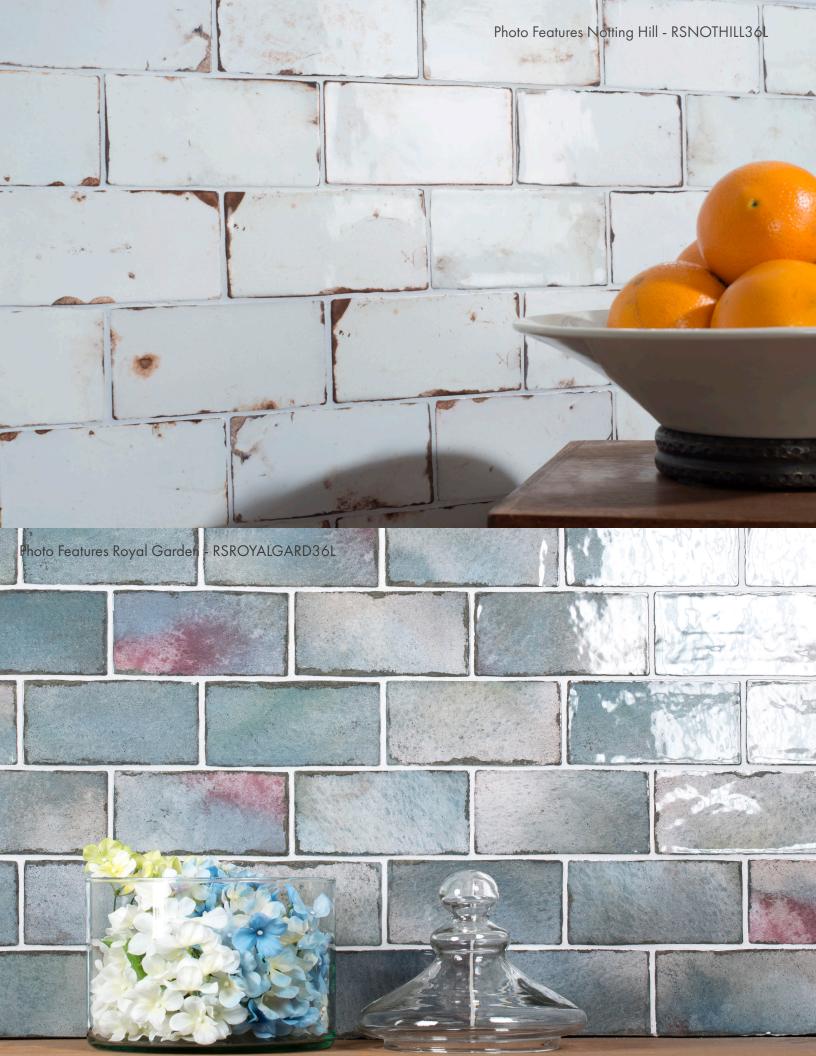

## CERAMIC WALL SIZES AND COLORS

Royal Garden - RSROYALGARD36L 3" x 6"

Notting Hill - RSNOTHILL36L 3" x 6"

Enchanted Mist - RSENCHANTED36L 3" x 6"

| PORCELAIN APPLICATIONS | Residential  | Light Commercial          | Commercial      |
|------------------------|--------------|---------------------------|-----------------|
| Walls/Backsplashes     | ✓            | ✓                         | ✓               |
| Floors                 | $\checkmark$ | ✓                         |                 |
| Pool Lining            | ✓            | ✓                         | $\checkmark$    |
| PORCELAIN INSTALLATION | Thickness    | Grout Joint Recommenation | Shade Variation |
|                        | 3/8″         | 1/4"                      | V3              |