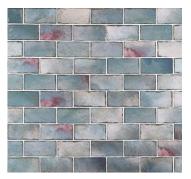

## CERAMIC WALL SIZES AND COLORS

Royal Garden - RSROYALGARD36L 3" x 6"

Notting Hill - RSNOTHILL36L 3" x 6"

Enchanted Mist - RSENCHANTED36L 3" x 6"

| PORCELAIN APPLICATIONS | Residential  | Light Commercial          | Commercial      |
|------------------------|--------------|---------------------------|-----------------|
| Walls/Backsplashes     | ✓            | ✓                         | ✓               |
| Floors                 | $\checkmark$ | ✓                         |                 |
| Pool Lining            | ✓            | ✓                         | $\checkmark$    |
| PORCELAIN INSTALLATION | Thickness    | Grout Joint Recommenation | Shade Variation |
|                        | 3/8″         | 1/4"                      | V3              |