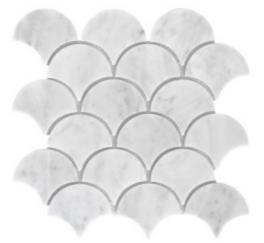

| Dragon Scale Carrara<br>Series: Precious Stone<br>SqFt Per Piece: 0.660<br>Type: Mosaic |             | Dragon Scale Carrara 10x12 (Previous name Dragon Scale Calacatta)         |                                              |
|-----------------------------------------------------------------------------------------|-------------|---------------------------------------------------------------------------|----------------------------------------------|
|                                                                                         |             | Size: 9.75" x 9.75" inch<br>Thickness: 3/8 inch (8mm)<br>Weight: 2.70 lbs | Material: Marble<br>Country of Origin: China |
|                                                                                         | Residential | Commercial                                                                | Light Commercial                             |
| Interior Dry<br>Walls                                                                   | •           | ✓                                                                         | •                                            |
| Interior<br>Floors                                                                      | •           | •                                                                         | ✓                                            |
| Shower<br>Walls                                                                         | •           | •                                                                         | ✓                                            |
| Shower<br>Floors                                                                        | •           | <b>A</b>                                                                  | ×                                            |
| Pools                                                                                   | -           | -                                                                         | -                                            |
| Exterior<br>Walls                                                                       | •           | ✓                                                                         | ×                                            |
| Exterior<br>Floors                                                                      | -           | -                                                                         | -                                            |