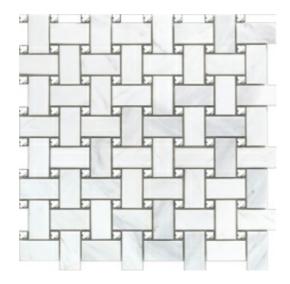

| Cross White                                                                   | White carrara 1x2" with clear dimaond glass in basket weave shape. |            |                                                        |
|-------------------------------------------------------------------------------|--------------------------------------------------------------------|------------|--------------------------------------------------------|
| Series: <b>Crystal</b><br>SqFt Per Piece: <b>1.000</b><br>Type: <b>Mosaic</b> | Size: 12" x 12" inch<br>Thickness: 3/8 inch<br>Weight: 3.85 lbs    |            | Material: Glass and Marble<br>Country of Origin: China |
|                                                                               | Residential                                                        | Commercial | Light Commercial                                       |
| Interior Dry<br>Walls                                                         | •                                                                  | ✓          | ✓                                                      |
| Interior<br>Floors                                                            | ✓                                                                  | -          | -                                                      |
| Shower<br>Walls                                                               | •                                                                  | ✓          | •                                                      |
| Shower<br>Floors                                                              | •                                                                  | -          | -                                                      |
| Pools                                                                         | -                                                                  | -          | -                                                      |
| Exterior<br>Walls                                                             | <b>v</b>                                                           | -          | -                                                      |
| Exterior<br>Floors                                                            | -                                                                  | -          | -                                                      |