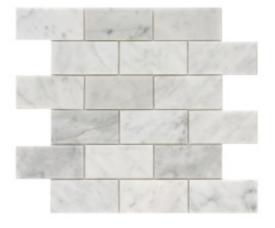

| Carrara Brick 2x4                                                                    |                                                                        | Carrara Brick 2x4" (10PC/BX) (72BX/PL) (Previous name<br>Calacatta Brick 2x4) Chip size is 2x4" |                                                            |
|--------------------------------------------------------------------------------------|------------------------------------------------------------------------|-------------------------------------------------------------------------------------------------|------------------------------------------------------------|
| Series: <b>Precious Stone</b><br>SqFt Per Piece: <b>1.000</b><br>Type: <b>Mosaic</b> | Size: 12" x 12" inch<br>Thickness: 3/8" inch (8mm)<br>Weight: 3.40 lbs |                                                                                                 | Material: <b>Marble</b><br>Country of Origin: <b>China</b> |
|                                                                                      | Residential                                                            | Commercial                                                                                      | Light Commercia                                            |
| Interior Dry<br>Walls                                                                | •                                                                      | •                                                                                               | •                                                          |
| Interior<br>Floors                                                                   | •                                                                      | •                                                                                               | •                                                          |
| Shower<br>Walls                                                                      | •                                                                      | •                                                                                               | ✓                                                          |
| Shower<br>Floors                                                                     | •                                                                      | •                                                                                               | ✓                                                          |
| Pools                                                                                | -                                                                      | -                                                                                               | -                                                          |
| Exterior<br>Walls                                                                    | <b>v</b>                                                               | ✓                                                                                               | ✓                                                          |
| Exterior<br>Floors                                                                   | -                                                                      | -                                                                                               | -                                                          |