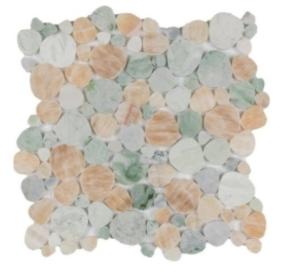

| Aphrodite Spring                                                                     |             | Honey Onyx , Green Marble and White Carrara in Heart Shape      |                                                            |
|--------------------------------------------------------------------------------------|-------------|-----------------------------------------------------------------|------------------------------------------------------------|
| Series: <b>Precious Stone</b><br>SqFt Per Piece: <b>1.000</b><br>Type: <b>Mosaic</b> |             | Size: 12" x 12" inch<br>Thickness: 3/8 inch<br>Weight: 3.75 lbs | Material: <b>Marble</b><br>Country of Origin: <b>China</b> |
|                                                                                      | Residential | Commercial                                                      | Light Commercial                                           |
| Interior Dry<br>Walls                                                                | •           | •                                                               | ✓                                                          |
| Interior<br>Floors                                                                   | •           | •                                                               | •                                                          |
| Shower<br>Walls                                                                      | •           | •                                                               | •                                                          |
| Shower<br>Floors                                                                     | •           | •                                                               | ✓                                                          |
| Pools                                                                                | -           | -                                                               | -                                                          |
| Exterior<br>Walls                                                                    | •           | •                                                               | ✓                                                          |
| Exterior<br>Floors                                                                   | -           | -                                                               | -                                                          |