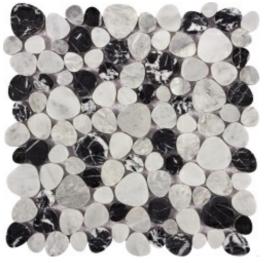

| Aphrodite Moonlight<br>Series: Precious Stone<br>SqFt Per Piece: 1.000<br>Type: Mosaic |             | Aphrodite Moonlight- Precious Stone Series- Carrara white mar grey marble and marquinia marble in heart shape mosaic . |                                                            |
|----------------------------------------------------------------------------------------|-------------|------------------------------------------------------------------------------------------------------------------------|------------------------------------------------------------|
|                                                                                        |             | Size: 12" x 12" inch<br>Thickness: 3/8" inch (8mm)<br>Weight: 3.60 lbs                                                 | Material: <b>Marble</b><br>Country of Origin: <b>China</b> |
|                                                                                        | Residential | Commercial                                                                                                             | Light Commercial                                           |
| Interior Dry<br>Walls                                                                  | •           | •                                                                                                                      | ✓                                                          |
| Interior<br>Floors                                                                     | •           | *                                                                                                                      | •                                                          |
| Shower<br>Walls                                                                        | •           | •                                                                                                                      | •                                                          |
| Shower<br>Floors                                                                       | •           | •                                                                                                                      | •                                                          |
| Pools                                                                                  | -           | -                                                                                                                      | -                                                          |
| Exterior<br>Walls                                                                      | •           | *                                                                                                                      | ✓                                                          |
| Exterior<br>Floors                                                                     | -           | -                                                                                                                      | -                                                          |