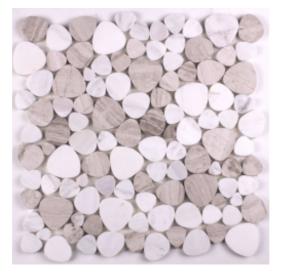

| Aphrodite Loft                                                  | Aphrodite Loft - White carrara marble mixed with grey mark heart shape |            |                                                           |
|-----------------------------------------------------------------|------------------------------------------------------------------------|------------|-----------------------------------------------------------|
| Series: Precious Stone<br>SqFt Per Piece: 1.000<br>Type: Mosaic |                                                                        |            | Material: <b>Stone</b><br>Country of Origin: <b>China</b> |
|                                                                 | Residential                                                            | Commercial | Light Commercia                                           |
| Interior Dry<br>Walls                                           | •                                                                      | •          | ✓                                                         |
| Interior<br>Floors                                              | •                                                                      | •          | ✓                                                         |
| Shower<br>Walls                                                 | •                                                                      | •          | •                                                         |
| Shower<br>Floors                                                | •                                                                      | *          | •                                                         |
| Pools                                                           | -                                                                      | -          | -                                                         |
| Exterior<br>Walls                                               | •                                                                      | •          | ✓                                                         |
| Exterior<br>Floors                                              | -                                                                      | -          | -                                                         |