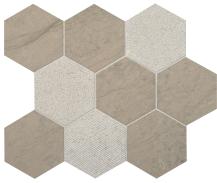

### MARBLE MOSAICS

CANDID HEATHER MARBLE M109 (VEIN-CUT) 4" Hexagon Mosaic – Honed, Scraped & Sand-blasted

CANDID HEATHER MARBLE M109 (VEIN-CUT) Random Modern Stack Mosaic – Honed, Bush-Hammered & Sand-blasted

### MARBLE MOSAICS

OPEN HORIZON MARBLE M110 (VEIN-CUT) 4" Hexagon Mosaic – Honed, Scraped & Sand-blasted

OPEN HORIZON MARBLE M110 (VEIN-CUT) Random Modern Stack Mosaic – Honed, Bush-Hammered & Sand-blasted

### LIMESTONE MOSAICS

HONEST GREIGE LIMESTONE L101 (VEIN-CUT) 4" Hexagon Mosaic – Honed, Scraped, Sand-blasted & Bush-Hammered

HONEST GREIGE LIMESTONE L101 (VEIN-CUT) Random Modern Stack Mosaic – Honed, Scraped, Sand-blasted & Bush-hammered

#### LIMESTONE MOSAICS

GRAY VIRTUE LIMESTONE L102 (VEIN-CUT) 4" Hexagon Mosaic – Honed, Scraped, Sand-blasted & Bush-Hammered

GRAY VIRTUE LIMESTONE L102 (VEIN-CUT) Random Modern Stack Mosaic – Honed, Scraped, Sand-blasted & Bush-hammered