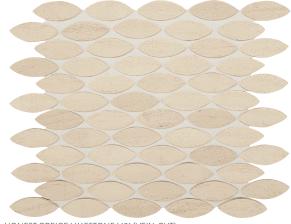

CANDID HEATHER MARBLE M109 (VEIN-CUT) 1" x 6" Chevron Mosaic – Honed

CANDID HEATHER MARBLE M109 (VEIN-CUT) 1" x 2" Leaf Mosaic – Honed

OPEN HORIZON MARBLE M110 (VEIN-CUT) 1" x 6" Chevron Mosaic – Honed

OPEN HORIZON MARBLE M110 (VEIN-CUT) 1" x 2" Leaf Mosaic – Honed

HONEST GREIGE LIMESTONE L101 (VEIN-CUT) 1" x 6" Chevron Mosaic – Honed

HONEST GREIGE LIMESTONE L101 (VEIN-CUT) 1" x 2" Leaf Mosaic – Honed

GRAY VIRTUE LIMESTONE L102 (VEIN-CUT) 1" x 6" Chevron Mosaic – Honed

GRAY VIRTUE LIMESTONE L102 (VEIN-CUT) 1" x 2" Leaf Mosaic – Honed