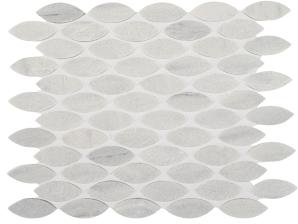

CANDID HEATHER MARBLE M109 (VEIN-CUT) 1" x 6" Chevron Mosaic – Honed

CANDID HEATHER MARBLE M109 (VEIN-CUT) 1" x 2" Leaf Mosaic – Honed

OPEN HORIZON MARBLE M110 (VEIN-CUT) 1" x 6" Chevron Mosaic – Honed

OPEN HORIZON MARBLE M110 (VEIN-CUT) 1" x 2" Leaf Mosaic – Honed

HONEST GREIGE LIMESTONE L101 (VEIN-CUT) 1" x 6" Chevron Mosaic – Honed

HONEST GREIGE LIMESTONE L101 (VEIN-CUT) 1" x 2" Leaf Mosaic – Honed

GRAY VIRTUE LIMESTONE L102 (VEIN-CUT) 1" x 6" Chevron Mosaic – Honed

GRAY VIRTUE LIMESTONE L102 (VEIN-CUT) 1" x 2" Leaf Mosaic – Honed