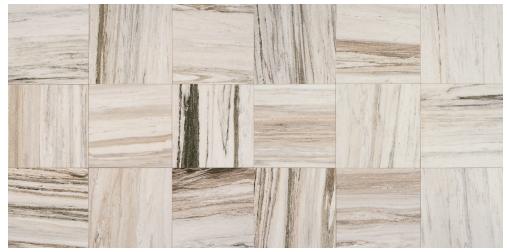

### MARBLE FLOOR TILE

CANDID HEATHER MARBLE M109 (VEIN-CUT) 12" x 24", 12" x 12", 8" x 36", 6" x 36", 3" x 8" - Honed 12" x 24", 12" x 12" - Polished

### MARBLE FLOOR TILE

OPEN HORIZON MARBLE M110 (VEIN-CUT) 12" x 24", 12" x 12", 8" x 36", 6" x 36", 3" x 8" - Honed 12" x 24", 12" x 12" - Polished