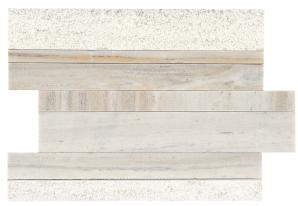

### MARBLE MOSAICS

CANDID HEATHER MARBLE M109 (VEIN-CUT) 4" Hexagon Mosaic – Honed, Scraped & Sand-blasted

CANDID HEATHER MARBLE M109 (VEIN-CUT) Random Modern Stack Mosaic – Honed, Bush-Hammered & Sand-blasted

CANDID HEATHER MARBLE M109 (VEIN-CUT) 1" x 6" Chevron Mosaic – Honed

CANDID HEATHER MARBLE M109 (VEIN-CUT) 1" x 2" Leaf Mosaic – Honed