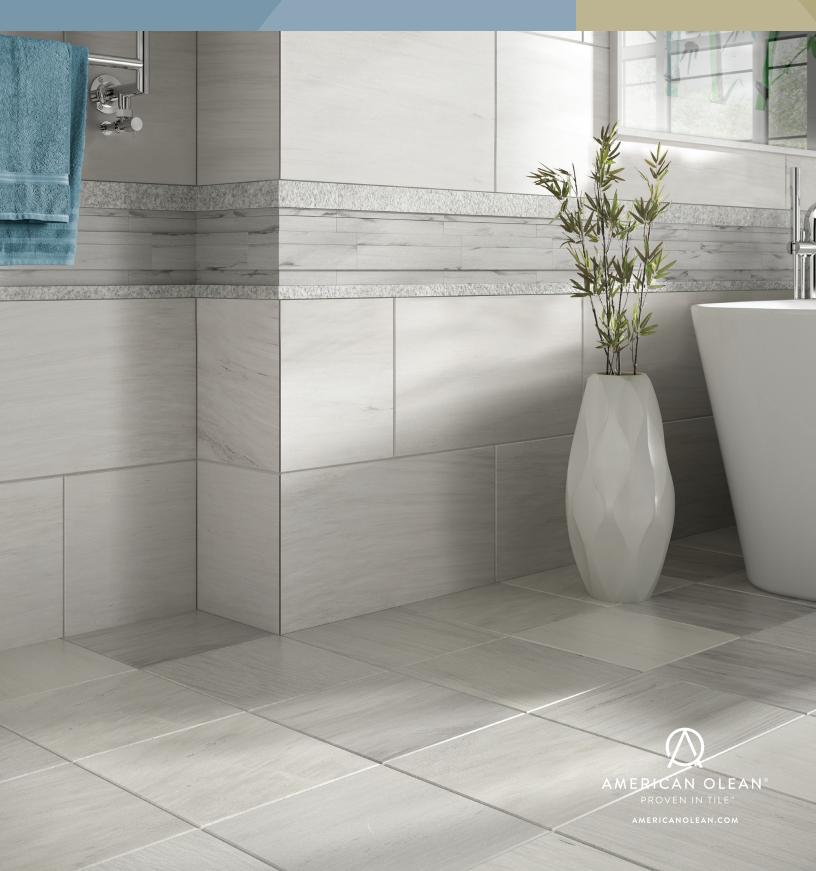

and the and the second s

Cover and above photos feature Ascend Candid Heather Honed Marble 12 x 12 on the floor with Candid Heather 12 x 24 and modern stack mosaic on the wall.