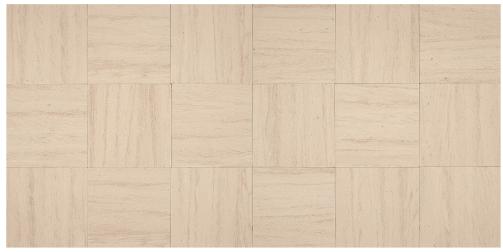

### MARBLE FLOOR TILE

CANDID HEATHER MARBLE M109 (VEIN-CUT) 12" x 24", 12" x 12", 8" x 36", 6" x 36", 3" x 8" - Honed 12" x 24", 12" x 12" - Polished

### MARBLE FLOOR TILE

OPEN HORIZON MARBLE M110 (VEIN-CUT) 12" x 24", 12" x 12", 8" x 36", 6" x 36", 3" x 8" - Honed 12" x 24", 12" x 12" - Polished

### LIMESTONE FLOOR TILE

HONEST GREIGE LIMESTONE L101 (VEIN-CUT) 12" x 24", 12" x 12", 8" x 36", 6" x 36", 3" x 8" - Honed

### LIMESTONE FLOOR TILE

GRAY VIRTUE LIMESTONE L102 (VEIN-CUT) 12" x 24", 12" x 12", 8" x 36", 6" x 36", 3" x 8" - Honed