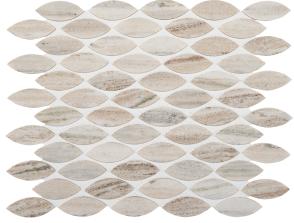

CANDID HEATHER MARBLE M109 (VEIN-CUT) 1" x 6" Chevron Mosaic – Honed

CANDID HEATHER MARBLE M109 (VEIN-CUT) 1" x 2" Leaf Mosaic – Honed