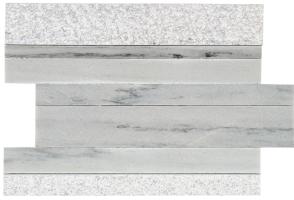

### MARBLE MOSAICS

CANDID HEATHER MARBLE M109 (VEIN-CUT) 4" Hexagon Mosaic – Honed, Scraped & Sand-blasted

CANDID HEATHER MARBLE M109 (VEIN-CUT) Random Modern Stack Mosaic – Honed, Bush-Hammered & Sand-blasted

### MARBLE MOSAICS

OPEN HORIZON MARBLE M110 (VEIN-CUT) 4" Hexagon Mosaic – Honed, Scraped & Sand-blasted

OPEN HORIZON MARBLE M110 (VEIN-CUT) Random Modern Stack Mosaic – Honed, Bush-Hammered & Sand-blasted

### LIMESTONE MOSAICS

HONEST GREIGE LIMESTONE L101 (VEIN-CUT) 4" Hexagon Mosaic – Honed, Scraped, Sand-blasted & Bush-Hammered

HONEST GREIGE LIMESTONE L101 (VEIN-CUT) Random Modern Stack Mosaic – Honed, Scraped, Sand-blasted & Bush-hammered

#### LIMESTONE MOSAICS

GRAY VIRTUE LIMESTONE L102 (VEIN-CUT) 4" Hexagon Mosaic – Honed, Scraped, Sand-blasted & Bush-Hammered

GRAY VIRTUE LIMESTONE L102 (VEIN-CUT) Random Modern Stack Mosaic – Honed, Scraped, Sand-blasted & Bush-hammered