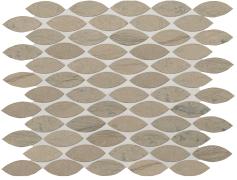

CANDID HEATHER MARBLE M109 (VEIN-CUT) 1" x 6" Chevron Mosaic – Honed

CANDID HEATHER MARBLE M109 (VEIN-CUT) 1" x 2" Leaf Mosaic – Honed

OPEN HORIZON MARBLE M110 (VEIN-CUT) 1" x 6" Chevron Mosaic – Honed

OPEN HORIZON MARBLE M110 (VEIN-CUT) 1" x 2" Leaf Mosaic – Honed

HONEST GREIGE LIMESTONE L101 (VEIN-CUT) 1" x 6" Chevron Mosaic – Honed

HONEST GREIGE LIMESTONE L101 (VEIN-CUT) 1" x 2" Leaf Mosaic – Honed

GRAY VIRTUE LIMESTONE L102 (VEIN-CUT) 1" x 6" Chevron Mosaic – Honed

GRAY VIRTUE LIMESTONE L102 (VEIN-CUT) 1" x 2" Leaf Mosaic – Honed