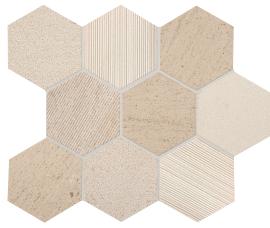

### MARBLE MOSAICS

CANDID HEATHER MARBLE M109 (VEIN-CUT) 4" Hexagon Mosaic – Honed, Scraped & Sand-blasted

CANDID HEATHER MARBLE M109 (VEIN-CUT) Random Modern Stack Mosaic – Honed, Bush-Hammered & Sand-blasted

### MARBLE MOSAICS

OPEN HORIZON MARBLE M110 (VEIN-CUT) 4" Hexagon Mosaic – Honed, Scraped & Sand-blasted

OPEN HORIZON MARBLE M110 (VEIN-CUT) Random Modern Stack Mosaic – Honed, Bush-Hammered & Sand-blasted

### LIMESTONE MOSAICS

HONEST GREIGE LIMESTONE L101 (VEIN-CUT) 4" Hexagon Mosaic – Honed, Scraped, Sand-blasted & Bush-Hammered

HONEST GREIGE LIMESTONE L101 (VEIN-CUT) Random Modern Stack Mosaic – Honed, Scraped, Sand-blasted & Bush-hammered

#### LIMESTONE MOSAICS

GRAY VIRTUE LIMESTONE L102 (VEIN-CUT) 4" Hexagon Mosaic – Honed, Scraped, Sand-blasted & Bush-Hammered

GRAY VIRTUE LIMESTONE L102 (VEIN-CUT) Random Modern Stack Mosaic – Honed, Scraped, Sand-blasted & Bush-hammered