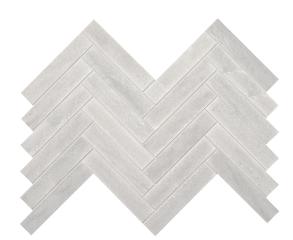

CANDID HEATHER MARBLE M109 (VEIN-CUT) 1" x 6" Chevron Mosaic – Honed

CANDID HEATHER MARBLE M109 (VEIN-CUT) 1" x 2" Leaf Mosaic – Honed