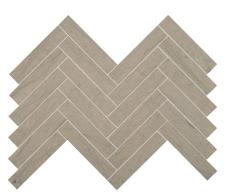

CANDID HEATHER MARBLE M109 (VEIN-CUT) 1" x 6" Chevron Mosaic – Honed

CANDID HEATHER MARBLE M109 (VEIN-CUT) 1" x 2" Leaf Mosaic – Honed

OPEN HORIZON MARBLE M110 (VEIN-CUT) 1" x 6" Chevron Mosaic – Honed

OPEN HORIZON MARBLE M110 (VEIN-CUT) 1" x 2" Leaf Mosaic – Honed

HONEST GREIGE LIMESTONE L101 (VEIN-CUT) 1" x 6" Chevron Mosaic – Honed

HONEST GREIGE LIMESTONE L101 (VEIN-CUT) 1" x 2" Leaf Mosaic – Honed

GRAY VIRTUE LIMESTONE L102 (VEIN-CUT) 1" x 6" Chevron Mosaic – Honed

GRAY VIRTUE LIMESTONE L102 (VEIN-CUT) 1" x 2" Leaf Mosaic – Honed