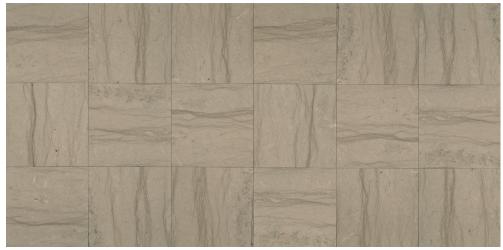

and the and the second s

Cover and above photos feature Ascend Candid Heather Honed Marble 12 x 12 on the floor with Candid Heather 12 x 24 and modern stack mosaic on the wall.

### MARBLE FLOOR TILE

CANDID HEATHER MARBLE M109 (VEIN-CUT) 12" x 24", 12" x 12", 8" x 36", 6" x 36", 3" x 8" - Honed 12" x 24", 12" x 12" - Polished