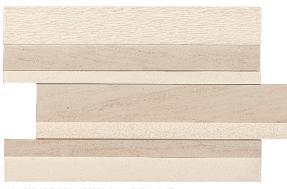

### MARBLE MOSAICS

CANDID HEATHER MARBLE M109 (VEIN-CUT) 4" Hexagon Mosaic – Honed, Scraped & Sand-blasted

CANDID HEATHER MARBLE M109 (VEIN-CUT) Random Modern Stack Mosaic – Honed, Bush-Hammered & Sand-blasted

### MARBLE MOSAICS

OPEN HORIZON MARBLE M110 (VEIN-CUT) 4" Hexagon Mosaic – Honed, Scraped & Sand-blasted

OPEN HORIZON MARBLE M110 (VEIN-CUT) Random Modern Stack Mosaic – Honed, Bush-Hammered & Sand-blasted

### LIMESTONE MOSAICS

HONEST GREIGE LIMESTONE L101 (VEIN-CUT) 4" Hexagon Mosaic – Honed, Scraped, Sand-blasted & Bush-Hammered

HONEST GREIGE LIMESTONE L101 (VEIN-CUT) Random Modern Stack Mosaic – Honed, Scraped, Sand-blasted & Bush-hammered

#### LIMESTONE MOSAICS

GRAY VIRTUE LIMESTONE L102 (VEIN-CUT) 4" Hexagon Mosaic – Honed, Scraped, Sand-blasted & Bush-Hammered

GRAY VIRTUE LIMESTONE L102 (VEIN-CUT) Random Modern Stack Mosaic – Honed, Scraped, Sand-blasted & Bush-hammered