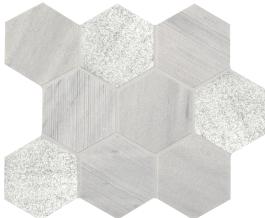

### MARBLE MOSAICS

CANDID HEATHER MARBLE M109 (VEIN-CUT) 4" Hexagon Mosaic – Honed, Scraped & Sand-blasted

CANDID HEATHER MARBLE M109 (VEIN-CUT) Random Modern Stack Mosaic – Honed, Bush-Hammered & Sand-blasted

### MARBLE MOSAICS

OPEN HORIZON MARBLE M110 (VEIN-CUT) 4" Hexagon Mosaic – Honed, Scraped & Sand-blasted

OPEN HORIZON MARBLE M110 (VEIN-CUT) Random Modern Stack Mosaic – Honed, Bush-Hammered & Sand-blasted

### LIMESTONE MOSAICS

HONEST GREIGE LIMESTONE L101 (VEIN-CUT) 4" Hexagon Mosaic – Honed, Scraped, Sand-blasted & Bush-Hammered

HONEST GREIGE LIMESTONE L101 (VEIN-CUT) Random Modern Stack Mosaic – Honed, Scraped, Sand-blasted & Bush-hammered

#### LIMESTONE MOSAICS

GRAY VIRTUE LIMESTONE L102 (VEIN-CUT) 4" Hexagon Mosaic – Honed, Scraped, Sand-blasted & Bush-Hammered

GRAY VIRTUE LIMESTONE L102 (VEIN-CUT) Random Modern Stack Mosaic – Honed, Scraped, Sand-blasted & Bush-hammered