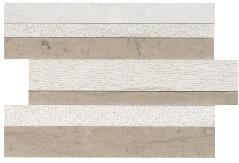

## ASCEND<sup>™</sup>

With white and gray color tones, linear veining, rectangles, and planks, Ascend translates the most distinctive design trends of today into an exquisite natural stone product. Featuring two marbles and two limestones, Ascend delivers a captivating mix of color movement and finishes. Contemporary mosaics further distinguish this line and include hexagons, modern stacked stone, leaf, and chevron shapes.

and the and the second s

Cover and above photos feature Ascend Candid Heather Honed Marble 12 x 12 on the floor with Candid Heather 12 x 24 and modern stack mosaic on the wall.