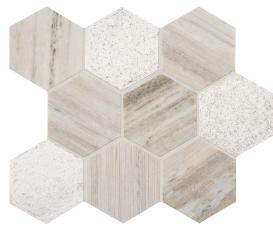

### MARBLE MOSAICS

CANDID HEATHER MARBLE M109 (VEIN-CUT) 4" Hexagon Mosaic – Honed, Scraped & Sand-blasted

CANDID HEATHER MARBLE M109 (VEIN-CUT) Random Modern Stack Mosaic – Honed, Bush-Hammered & Sand-blasted

### MARBLE MOSAICS

OPEN HORIZON MARBLE M110 (VEIN-CUT) 4" Hexagon Mosaic – Honed, Scraped & Sand-blasted

OPEN HORIZON MARBLE M110 (VEIN-CUT) Random Modern Stack Mosaic – Honed, Bush-Hammered & Sand-blasted

### LIMESTONE MOSAICS

HONEST GREIGE LIMESTONE L101 (VEIN-CUT) 4" Hexagon Mosaic – Honed, Scraped, Sand-blasted & Bush-Hammered

HONEST GREIGE LIMESTONE L101 (VEIN-CUT) Random Modern Stack Mosaic – Honed, Scraped, Sand-blasted & Bush-hammered

#### LIMESTONE MOSAICS

GRAY VIRTUE LIMESTONE L102 (VEIN-CUT) 4" Hexagon Mosaic – Honed, Scraped, Sand-blasted & Bush-Hammered

GRAY VIRTUE LIMESTONE L102 (VEIN-CUT) Random Modern Stack Mosaic – Honed, Scraped, Sand-blasted & Bush-hammered