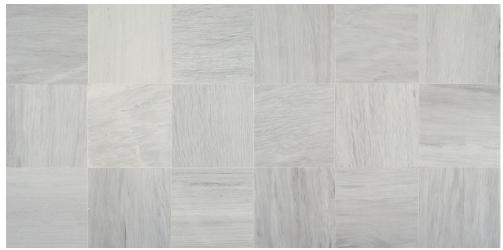

### MARBLE FLOOR TILE

CANDID HEATHER MARBLE M109 (VEIN-CUT) 12" x 24", 12" x 12", 8" x 36", 6" x 36", 3" x 8" - Honed 12" x 24", 12" x 12" - Polished

### MARBLE FLOOR TILE

OPEN HORIZON MARBLE M110 (VEIN-CUT) 12" x 24", 12" x 12", 8" x 36", 6" x 36", 3" x 8" - Honed 12" x 24", 12" x 12" - Polished