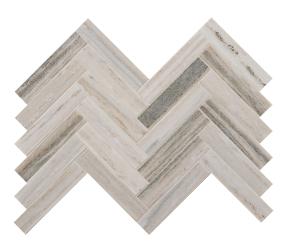

CANDID HEATHER MARBLE M109 (VEIN-CUT) 1" x 6" Chevron Mosaic – Honed

CANDID HEATHER MARBLE M109 (VEIN-CUT) 1" x 2" Leaf Mosaic – Honed