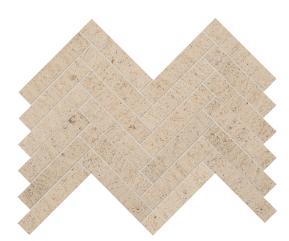

CANDID HEATHER MARBLE M109 (VEIN-CUT) 1" x 6" Chevron Mosaic – Honed

CANDID HEATHER MARBLE M109 (VEIN-CUT) 1" x 2" Leaf Mosaic – Honed

OPEN HORIZON MARBLE M110 (VEIN-CUT) 1" x 6" Chevron Mosaic – Honed

OPEN HORIZON MARBLE M110 (VEIN-CUT) 1" x 2" Leaf Mosaic – Honed

HONEST GREIGE LIMESTONE L101 (VEIN-CUT) 1" x 6" Chevron Mosaic – Honed

HONEST GREIGE LIMESTONE L101 (VEIN-CUT) 1" x 2" Leaf Mosaic – Honed

GRAY VIRTUE LIMESTONE L102 (VEIN-CUT) 1" x 6" Chevron Mosaic – Honed

GRAY VIRTUE LIMESTONE L102 (VEIN-CUT) 1" x 2" Leaf Mosaic – Honed