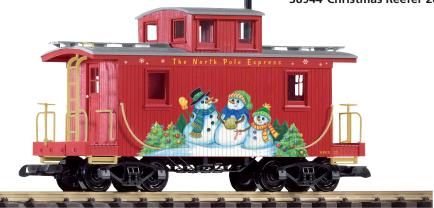

38944 Christmas Reefer 2022

Every seasonal Christmas train can use a caboose, and this caboose has great holiday decorations featuring a charming snowman family. **Produced only once**.

38949 Christmas Caboose