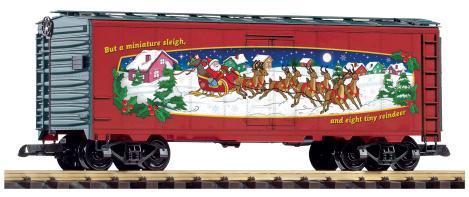

38930 Grandpa's Naughty List Hopper

The tradition continues with our 12th annual Christmas car in the series, featuring a phrase from the most classic Christmas poem. In the scene, Santa's miniature sleigh has shown up with eight tiny reindeer—and it is sure to delight folks in any town. **Produced only once.** 

38944 Christmas Reefer 2022

Every seasonal Christmas train can use a caboose, and this caboose has great holiday decorations featuring a charming snowman family. **Produced only once**.

38949 Christmas Caboose