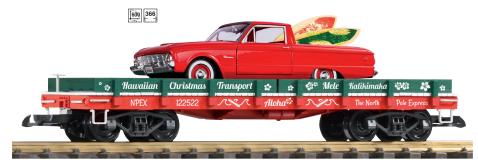

38780 Christmas Apple Cider Tank Car

"Mele Kalikimaka" is the thing to say... well, you have likely heard the rest. This holiday-themed auto transport holds a model Diecast Ranchero and two surfboards so you can head to the beach for the holidays or enjoy them from your home layout.

Produced only once.

38783 Hawaiian Christmas Transport

This colorful hopper includes original PIKO artwork showing Grandpa has found some naughty kids up to no good on his layout! This hopper also includes a lightweight coal load which can be removed. **Produced only once**.