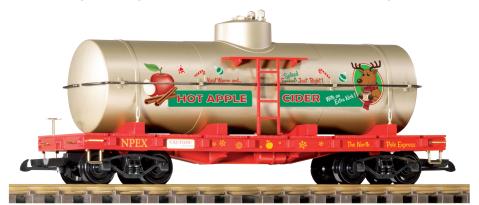

This Christmas Tank Car has great holiday decorations that are sure to please. This hot cider tank car can add to your "North Pole Express" train and may provide just the "Kick" you're looking for.

Produced only once.

38780 Christmas Apple Cider Tank Car

"Mele Kalikimaka" is the thing to say... well, you have likely heard the rest. This holiday-themed auto transport holds a model Diecast Ranchero and two surfboards so you can head to the beach for the holidays or enjoy them from your home layout.