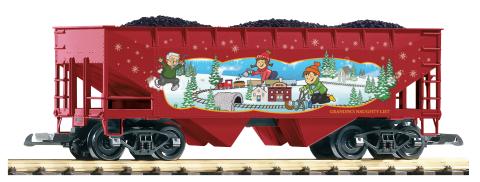

Produced only once.

38783 Hawaiian Christmas Transport

This colorful hopper includes original PIKO artwork showing Grandpa has found some naughty kids up to no good on his layout! This hopper also includes a lightweight coal load which can be removed. **Produced only once**.

38930 Grandpa's Naughty List Hopper

The tradition continues with our 12th annual Christmas car in the series, featuring a phrase from the most classic Christmas poem. In the scene, Santa's miniature sleigh has shown up with eight tiny reindeer—and it is sure to delight folks in any town. **Produced only once.** 