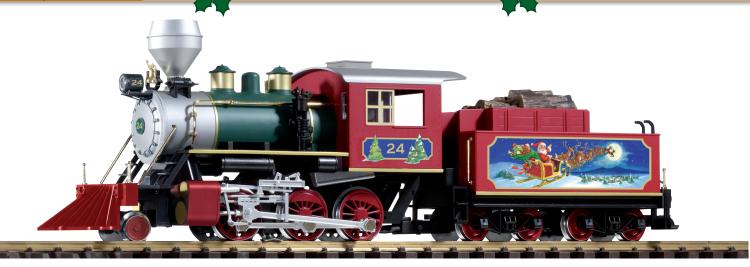

## 38230 North Pole Express Mogul Loco w/Sound

This Christmas Mogul comes with directional LED lights, smoke, the popular SoundTraxx decoder and sound unit, and is full-featured on either Analog/DC or Digital DCC. The tender includes wonderful original artwork showing Santa and his sleigh. **Produced only once.** 