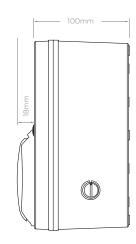

## QUBEV Charging Unit

| Model No.                                                                                                              | EVON0040                                                                                                                                                                                                                                                            |
|------------------------------------------------------------------------------------------------------------------------|---------------------------------------------------------------------------------------------------------------------------------------------------------------------------------------------------------------------------------------------------------------------|
| Description                                                                                                            | QUBEV Universal Socket EV Charging Unit (DC)                                                                                                                                                                                                                        |
| MECHANICAL DATA                                                                                                        |                                                                                                                                                                                                                                                                     |
| Dimensions                                                                                                             | 150mm x 200mm x 100mm (W x H x D)                                                                                                                                                                                                                                   |
| Unit Weight                                                                                                            | 1.5kg                                                                                                                                                                                                                                                               |
| Unit Material                                                                                                          | ABS (UL94 HB Fire Rated), IK08                                                                                                                                                                                                                                      |
| Unit Colour                                                                                                            | Matt Black                                                                                                                                                                                                                                                          |
| Operating Temperature                                                                                                  | -20°C to +50°C                                                                                                                                                                                                                                                      |
| Protection                                                                                                             | IP65 - Enclosure IP54 - Socket                                                                                                                                                                                                                                      |
| ELECTRICAL DATA                                                                                                        |                                                                                                                                                                                                                                                                     |
| Rated Output                                                                                                           | up to 7.2kW                                                                                                                                                                                                                                                         |
| Rated Current                                                                                                          | up to 32A max.                                                                                                                                                                                                                                                      |
| Charging Current                                                                                                       | Variable - 6A, 13A, 16A & 32A                                                                                                                                                                                                                                       |
| Input Voltage                                                                                                          | 230V AC/50Hz (Single Phase)                                                                                                                                                                                                                                         |
| Incoming Cable Terminals                                                                                               | 3 x 16mm terminals                                                                                                                                                                                                                                                  |
| Over Current Protection                                                                                                | Recommended 40A                                                                                                                                                                                                                                                     |
| AC Earth Leakage Protection                                                                                            | Not included in unit (30mA Type A RCBO are available as an option)                                                                                                                                                                                                  |
| DC Earth Leakage Protection                                                                                            | Included built-in 6mA DC sensitive protective device – no Type B RCBO required                                                                                                                                                                                      |
| Charging Socket                                                                                                        | IEC 62196 (Type 2)                                                                                                                                                                                                                                                  |
| Charge Protocol                                                                                                        | Mode 3                                                                                                                                                                                                                                                              |
| EV Charging Compliance                                                                                                 | EN 61851-1:2001, EN 61851-21:2002, EN 61851-22:2002                                                                                                                                                                                                                 |
| Certifications<br>& Compliances                                                                                        | Wiring Regulations - BS 7671 (18th Edition) IET EV Regulations, Glow Wire Testing - IEC 60695-2-13 EMC Compliance - EN 61000-6-3:2007, EN 61000-6-2:2005 Safety Compliance - EN 60950-1:2006, EN 60950-22:2006, Low Voltage Directive (LVD) 2014/35/EU CE Certified |
| Images are for marketing purposes only and are not contractual. © 2019 EV OneStop Europe Limited. All rights reserved. | OPTIONS & ACCESSORIES                                                                                                                                                                                                                                               |
|                                                                                                                        | <ul> <li>Key switch control charging</li> <li>External 30mA Type A RCBO</li> <li>EV charging cables (Type 1 to Type 2 or Type 2 to Type 2)</li> </ul>                                                                                                               |