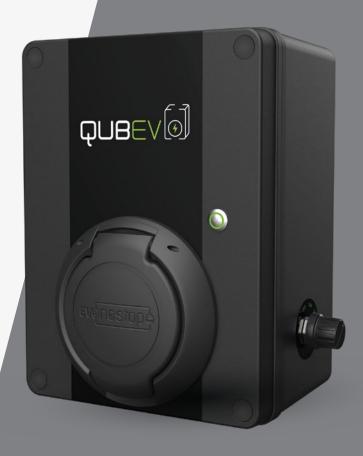

The QUB provides a simple, affordable and discreet electric vehicle charging solution. Designed and manufactured in the UK, and born from customer feedback.

The QUB offers full Mode 3 fast charging for all Electric and Plug-in Hybrid vehicles, and a variable amperage selector to allow the customer the choice of 4 charge ratings.

This universal and compact charging unit has been specifically designed for easy and swift installation at domestic and commercial locations.

## QUBEV Charging Unit

| Model No.                                                                                                              | EVON0040                                                                                                                                                                                                                                                            |
|------------------------------------------------------------------------------------------------------------------------|---------------------------------------------------------------------------------------------------------------------------------------------------------------------------------------------------------------------------------------------------------------------|
| Description                                                                                                            | QUBEV Universal Socket EV Charging Unit (DC)                                                                                                                                                                                                                        |
| MECHANICAL DATA                                                                                                        |                                                                                                                                                                                                                                                                     |
| Dimensions                                                                                                             | 150mm x 200mm x 100mm (W x H x D)                                                                                                                                                                                                                                   |
| Unit Weight                                                                                                            | 1.5kg                                                                                                                                                                                                                                                               |
| Unit Material                                                                                                          | ABS (UL94 HB Fire Rated), IK08                                                                                                                                                                                                                                      |
| Unit Colour                                                                                                            | Matt Black                                                                                                                                                                                                                                                          |
| Operating Temperature                                                                                                  | -20°C to +50°C                                                                                                                                                                                                                                                      |
| Protection                                                                                                             | IP65 - Enclosure IP54 - Socket                                                                                                                                                                                                                                      |
| ELECTRICAL DATA                                                                                                        |                                                                                                                                                                                                                                                                     |
| Rated Output                                                                                                           | up to 7.2kW                                                                                                                                                                                                                                                         |
| Rated Current                                                                                                          | up to 32A max.                                                                                                                                                                                                                                                      |
| Charging Current                                                                                                       | Variable - 6A, 13A, 16A & 32A                                                                                                                                                                                                                                       |
| Input Voltage                                                                                                          | 230V AC/50Hz (Single Phase)                                                                                                                                                                                                                                         |
| Incoming Cable Terminals                                                                                               | 3 x 16mm terminals                                                                                                                                                                                                                                                  |
| Over Current Protection                                                                                                | Recommended 40A                                                                                                                                                                                                                                                     |
| AC Earth Leakage Protection                                                                                            | Not included in unit (30mA Type A RCBO are available as an option)                                                                                                                                                                                                  |
| DC Earth Leakage Protection                                                                                            | Included built-in 6mA DC sensitive protective device – no Type B RCBO required                                                                                                                                                                                      |
| Charging Socket                                                                                                        | IEC 62196 (Type 2)                                                                                                                                                                                                                                                  |
| Charge Protocol                                                                                                        | Mode 3                                                                                                                                                                                                                                                              |
| EV Charging Compliance                                                                                                 | EN 61851-1:2001, EN 61851-21:2002, EN 61851-22:2002                                                                                                                                                                                                                 |
| Certifications<br>& Compliances                                                                                        | Wiring Regulations - BS 7671 (18th Edition) IET EV Regulations, Glow Wire Testing - IEC 60695-2-13 EMC Compliance - EN 61000-6-3:2007, EN 61000-6-2:2005 Safety Compliance - EN 60950-1:2006, EN 60950-22:2006, Low Voltage Directive (LVD) 2014/35/EU CE Certified |
| Images are for marketing purposes only and are not contractual. © 2019 EV OneStop Europe Limited. All rights reserved. | OPTIONS & ACCESSORIES                                                                                                                                                                                                                                               |
|                                                                                                                        | <ul> <li>Key switch control charging</li> <li>External 30mA Type A RCBO</li> <li>EV charging cables (Type 1 to Type 2 or Type 2 to Type 2)</li> </ul>                                                                                                               |