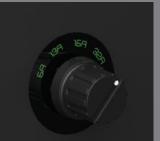

## PRODUCT FEATURES

- Easy to install and maintain
- Universal charging socket
- Adjustable charge rating 6A, 13A, 16A & 32A
- Power rating Up to 7.2kW (32A)
- Built-in 6mA DC sensitive protective device
- Built-in LED charging status indicator
- IP54 Weatherproof & UV stabilised
- Corrosion resistant & fire retardant
- Impact resistant design
- **c** certified

The QUB provides a simple, affordable and discreet electric vehicle charging solution. Designed and manufactured in the UK, and born from customer feedback.

The QUB offers full Mode 3 fast charging for all Electric and Plug-in Hybrid vehicles, and a variable amperage selector to allow the customer the choice of 4 charge ratings.

## QUBEV Charging Unit

| Model No.                                                                                                              | EVON0040                                                                                                                                                                                                                                                            |
|------------------------------------------------------------------------------------------------------------------------|---------------------------------------------------------------------------------------------------------------------------------------------------------------------------------------------------------------------------------------------------------------------|
| Description                                                                                                            | QUBEV Universal Socket EV Charging Unit (DC)                                                                                                                                                                                                                        |
| MECHANICAL DATA                                                                                                        |                                                                                                                                                                                                                                                                     |
| Dimensions                                                                                                             | 150mm x 200mm x 100mm (W x H x D)                                                                                                                                                                                                                                   |
| Unit Weight                                                                                                            | 1.5kg                                                                                                                                                                                                                                                               |
| Unit Material                                                                                                          | ABS (UL94 HB Fire Rated), IK08                                                                                                                                                                                                                                      |
| Unit Colour                                                                                                            | Matt Black                                                                                                                                                                                                                                                          |
| Operating Temperature                                                                                                  | -20°C to +50°C                                                                                                                                                                                                                                                      |
| Protection                                                                                                             | IP65 - Enclosure IP54 - Socket                                                                                                                                                                                                                                      |
| ELECTRICAL DATA                                                                                                        |                                                                                                                                                                                                                                                                     |
| Rated Output                                                                                                           | up to 7.2kW                                                                                                                                                                                                                                                         |
| Rated Current                                                                                                          | up to 32A max.                                                                                                                                                                                                                                                      |
| Charging Current                                                                                                       | Variable - 6A, 13A, 16A & 32A                                                                                                                                                                                                                                       |
| Input Voltage                                                                                                          | 230V AC/50Hz (Single Phase)                                                                                                                                                                                                                                         |
| Incoming Cable Terminals                                                                                               | 3 x 16mm terminals                                                                                                                                                                                                                                                  |
| Over Current Protection                                                                                                | Recommended 40A                                                                                                                                                                                                                                                     |
| AC Earth Leakage Protection                                                                                            | Not included in unit (30mA Type A RCBO are available as an option)                                                                                                                                                                                                  |
| DC Earth Leakage Protection                                                                                            | Included built-in 6mA DC sensitive protective device – no Type B RCBO required                                                                                                                                                                                      |
| Charging Socket                                                                                                        | IEC 62196 (Type 2)                                                                                                                                                                                                                                                  |
| Charge Protocol                                                                                                        | Mode 3                                                                                                                                                                                                                                                              |
| EV Charging Compliance                                                                                                 | EN 61851-1:2001, EN 61851-21:2002, EN 61851-22:2002                                                                                                                                                                                                                 |
| Certifications<br>& Compliances                                                                                        | Wiring Regulations - BS 7671 (18th Edition) IET EV Regulations, Glow Wire Testing - IEC 60695-2-13 EMC Compliance - EN 61000-6-3:2007, EN 61000-6-2:2005 Safety Compliance - EN 60950-1:2006, EN 60950-22:2006, Low Voltage Directive (LVD) 2014/35/EU CE Certified |
| Images are for marketing purposes only and are not contractual. © 2019 EV OneStop Europe Limited. All rights reserved. | OPTIONS & ACCESSORIES                                                                                                                                                                                                                                               |
|                                                                                                                        | <ul> <li>Key switch control charging</li> <li>External 30mA Type A RCBO</li> <li>EV charging cables (Type 1 to Type 2 or Type 2 to Type 2)</li> </ul>                                                                                                               |