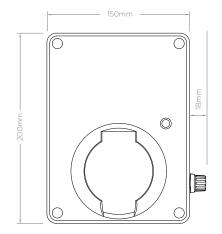

## QUBEV Charging Unit

| Model No.                                                                                                              | EVON0040                                                                                                                                                                                                                                                            |
|------------------------------------------------------------------------------------------------------------------------|---------------------------------------------------------------------------------------------------------------------------------------------------------------------------------------------------------------------------------------------------------------------|
| Description                                                                                                            | QUBEV Universal Socket EV Charging Unit (DC)                                                                                                                                                                                                                        |
| MECHANICAL DATA                                                                                                        |                                                                                                                                                                                                                                                                     |
| Dimensions                                                                                                             | 150mm x 200mm x 100mm (W x H x D)                                                                                                                                                                                                                                   |
| Unit Weight                                                                                                            | 1.5kg                                                                                                                                                                                                                                                               |
| Unit Material                                                                                                          | ABS (UL94 HB Fire Rated), IK08                                                                                                                                                                                                                                      |
| Unit Colour                                                                                                            | Matt Black                                                                                                                                                                                                                                                          |
| Operating Temperature                                                                                                  | -20°C to +50°C                                                                                                                                                                                                                                                      |
| Protection                                                                                                             | IP65 - Enclosure IP54 - Socket                                                                                                                                                                                                                                      |
| ELECTRICAL DATA                                                                                                        |                                                                                                                                                                                                                                                                     |
| Rated Output                                                                                                           | up to 7.2kW                                                                                                                                                                                                                                                         |
| Rated Current                                                                                                          | up to 32A max.                                                                                                                                                                                                                                                      |
| Charging Current                                                                                                       | Variable - 6A, 13A, 16A & 32A                                                                                                                                                                                                                                       |
| Input Voltage                                                                                                          | 230V AC/50Hz (Single Phase)                                                                                                                                                                                                                                         |
| Incoming Cable Terminals                                                                                               | 3 x 16mm terminals                                                                                                                                                                                                                                                  |
| Over Current Protection                                                                                                | Recommended 40A                                                                                                                                                                                                                                                     |
| AC Earth Leakage Protection                                                                                            | Not included in unit (30mA Type A RCBO are available as an option)                                                                                                                                                                                                  |
| DC Earth Leakage Protection                                                                                            | Included built-in 6mA DC sensitive protective device – no Type B RCBO required                                                                                                                                                                                      |
| Charging Socket                                                                                                        | IEC 62196 (Type 2)                                                                                                                                                                                                                                                  |
| Charge Protocol                                                                                                        | Mode 3                                                                                                                                                                                                                                                              |
| EV Charging Compliance                                                                                                 | EN 61851-1:2001, EN 61851-21:2002, EN 61851-22:2002                                                                                                                                                                                                                 |
| Certifications<br>& Compliances                                                                                        | Wiring Regulations - BS 7671 (18th Edition) IET EV Regulations, Glow Wire Testing - IEC 60695-2-13 EMC Compliance - EN 61000-6-3:2007, EN 61000-6-2:2005 Safety Compliance - EN 60950-1:2006, EN 60950-22:2006, Low Voltage Directive (LVD) 2014/35/EU CE Certified |
| Images are for marketing purposes only and are not contractual. © 2019 EV OneStop Europe Limited. All rights reserved. | OPTIONS & ACCESSORIES                                                                                                                                                                                                                                               |
|                                                                                                                        | <ul> <li>Key switch control charging</li> <li>External 30mA Type A RCBO</li> <li>EV charging cables (Type 1 to Type 2 or Type 2 to Type 2)</li> </ul>                                                                                                               |