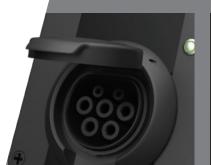

## Up to 7.2kW Universal Charging Socket

The QUB provides a simple, affordable and discreet electric vehicle charging solution. Designed and manufactured in the UK, and born from customer feedback.

The QUB offers full Mode 3 fast charging for all Electric and Plug-in Hybrid vehicles, and a variable amperage selector to allow the customer the choice of 4 charge ratings.

## QUBEV Charging Unit

| Model No.                                                                                                                | EVON0010                                                                                                                                                                                                                |
|--------------------------------------------------------------------------------------------------------------------------|-------------------------------------------------------------------------------------------------------------------------------------------------------------------------------------------------------------------------|
| Description                                                                                                              | QUBEV Universal Socket EV Charging Unit                                                                                                                                                                                 |
| MECHANICAL DATA                                                                                                          |                                                                                                                                                                                                                         |
| Dimensions                                                                                                               | 150mm x 200mm x 100mm (W x H x D)                                                                                                                                                                                       |
| Unit Weight                                                                                                              | 1.5kg                                                                                                                                                                                                                   |
| Unit Material                                                                                                            | ABS (UL94 HB Fire Rated), IK08                                                                                                                                                                                          |
| Unit Colour                                                                                                              | Matt Black                                                                                                                                                                                                              |
| Operating Temperature                                                                                                    | -20°C to +50°C                                                                                                                                                                                                          |
| Protection                                                                                                               | IP65 - Enclosure IP54 - Socket                                                                                                                                                                                          |
| ELECTRICAL DATA                                                                                                          |                                                                                                                                                                                                                         |
| Rated Output                                                                                                             | up to 7.2kW                                                                                                                                                                                                             |
| Rated Current                                                                                                            | up to 32A max.                                                                                                                                                                                                          |
| Charging Current                                                                                                         | Variable - 6A, 13A, 16A & 32A                                                                                                                                                                                           |
| Input Voltage                                                                                                            | 230V AC/50Hz (Single Phase)                                                                                                                                                                                             |
| Incoming Cable Terminals                                                                                                 | 3 x 16mm terminals                                                                                                                                                                                                      |
| Over Current Protection                                                                                                  | Recommended 40A                                                                                                                                                                                                         |
| AC Earth Leakage Protection                                                                                              | Not included in unit (Type A or Type B RCBO available as an option)                                                                                                                                                     |
| DC Earth Leakage Protection                                                                                              | Not included in unit (Type A or Type B RCBO available as an option)                                                                                                                                                     |
| Charging Socket                                                                                                          | IEC 62196 (Type 2)                                                                                                                                                                                                      |
| Charge Protocol                                                                                                          | Mode 3                                                                                                                                                                                                                  |
| EV Charging Compliance                                                                                                   | EN 61851-1:2001, EN 61851-21:2002, EN 61851-22:2002                                                                                                                                                                     |
| Certifications<br>& Compliances                                                                                          | IET EV Regulations, Glow Wire Testing - IEC 60695-2-13 EMC Compliance - EN 61000-6-3:2007, EN 61000-6-2:2005 Safety Compliance - EN 60950-1:2006, EN 60950-22:2006, Low Voltage Directive (LVD) 2014/35/EU CE Certified |
| mages are for marketing purposes only and are not contractual.<br>© 2019 EV OneStop Europe Limited. All rights reserved. | OPTIONS & ACCESSORIES                                                                                                                                                                                                   |
|                                                                                                                          | <ul> <li>Key switch control charging</li> <li>External 30mA Type A RCBO</li> <li>EV charging cables (Type 1 to Type 2 or Type 2 to Type 2)</li> </ul>                                                                   |