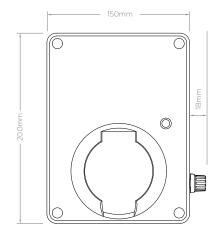

## QUBEV Charging Unit

| Model No.                                                                                                                | EVON0010                                                                                                                                                                                                                |
|--------------------------------------------------------------------------------------------------------------------------|-------------------------------------------------------------------------------------------------------------------------------------------------------------------------------------------------------------------------|
| Description                                                                                                              | QUBEV Universal Socket EV Charging Unit                                                                                                                                                                                 |
| MECHANICAL DATA                                                                                                          |                                                                                                                                                                                                                         |
| Dimensions                                                                                                               | 150mm x 200mm x 100mm (W x H x D)                                                                                                                                                                                       |
| Unit Weight                                                                                                              | 1.5kg                                                                                                                                                                                                                   |
| Unit Material                                                                                                            | ABS (UL94 HB Fire Rated), IK08                                                                                                                                                                                          |
| Unit Colour                                                                                                              | Matt Black                                                                                                                                                                                                              |
| Operating Temperature                                                                                                    | -20°C to +50°C                                                                                                                                                                                                          |
| Protection                                                                                                               | IP65 - Enclosure IP54 - Socket                                                                                                                                                                                          |
| ELECTRICAL DATA                                                                                                          |                                                                                                                                                                                                                         |
| Rated Output                                                                                                             | up to 7.2kW                                                                                                                                                                                                             |
| Rated Current                                                                                                            | up to 32A max.                                                                                                                                                                                                          |
| Charging Current                                                                                                         | Variable - 6A, 13A, 16A & 32A                                                                                                                                                                                           |
| Input Voltage                                                                                                            | 230V AC/50Hz (Single Phase)                                                                                                                                                                                             |
| Incoming Cable Terminals                                                                                                 | 3 x 16mm terminals                                                                                                                                                                                                      |
| Over Current Protection                                                                                                  | Recommended 40A                                                                                                                                                                                                         |
| AC Earth Leakage Protection                                                                                              | Not included in unit (Type A or Type B RCBO available as an option)                                                                                                                                                     |
| DC Earth Leakage Protection                                                                                              | Not included in unit (Type A or Type B RCBO available as an option)                                                                                                                                                     |
| Charging Socket                                                                                                          | IEC 62196 (Type 2)                                                                                                                                                                                                      |
| Charge Protocol                                                                                                          | Mode 3                                                                                                                                                                                                                  |
| EV Charging Compliance                                                                                                   | EN 61851-1:2001, EN 61851-21:2002, EN 61851-22:2002                                                                                                                                                                     |
| Certifications<br>& Compliances                                                                                          | IET EV Regulations, Glow Wire Testing - IEC 60695-2-13 EMC Compliance - EN 61000-6-3:2007, EN 61000-6-2:2005 Safety Compliance - EN 60950-1:2006, EN 60950-22:2006, Low Voltage Directive (LVD) 2014/35/EU CE Certified |
| mages are for marketing purposes only and are not contractual.<br>© 2019 EV OneStop Europe Limited. All rights reserved. | OPTIONS & ACCESSORIES                                                                                                                                                                                                   |
|                                                                                                                          | <ul> <li>Key switch control charging</li> <li>External 30mA Type A RCBO</li> <li>EV charging cables (Type 1 to Type 2 or Type 2 to Type 2)</li> </ul>                                                                   |