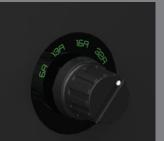

## PRODUCT FEATURES

- Easy to install and maintain
- Universal charging socket
- Adjustable charge rating 6A, 13A, 16A & 32A
- Power rating Up to 7.2kW (32A)
- Built-in LED charging status indicator
- IP54 Weatherproof & UV stabilised
- Corrosion resistant & fire retardant
- Impact resistant design
- **∢** certified

The QUB provides a simple, affordable and discreet electric vehicle charging solution. Designed and manufactured in the UK, and born from customer feedback.

The QUB offers full Mode 3 fast charging for all Electric and Plug-in Hybrid vehicles, and a variable amperage selector to allow the customer the choice of 4 charge ratings.

## QUBEV Charging Unit

| Model No.                                                                                                                | EVON0010                                                                                                                                                                                                                |
|--------------------------------------------------------------------------------------------------------------------------|-------------------------------------------------------------------------------------------------------------------------------------------------------------------------------------------------------------------------|
| Description                                                                                                              | QUBEV Universal Socket EV Charging Unit                                                                                                                                                                                 |
| MECHANICAL DATA                                                                                                          |                                                                                                                                                                                                                         |
| Dimensions                                                                                                               | 150mm x 200mm x 100mm (W x H x D)                                                                                                                                                                                       |
| Unit Weight                                                                                                              | 1.5kg                                                                                                                                                                                                                   |
| Unit Material                                                                                                            | ABS (UL94 HB Fire Rated), IK08                                                                                                                                                                                          |
| Unit Colour                                                                                                              | Matt Black                                                                                                                                                                                                              |
| Operating Temperature                                                                                                    | -20°C to +50°C                                                                                                                                                                                                          |
| Protection                                                                                                               | IP65 - Enclosure IP54 - Socket                                                                                                                                                                                          |
| ELECTRICAL DATA                                                                                                          |                                                                                                                                                                                                                         |
| Rated Output                                                                                                             | up to 7.2kW                                                                                                                                                                                                             |
| Rated Current                                                                                                            | up to 32A max.                                                                                                                                                                                                          |
| Charging Current                                                                                                         | Variable - 6A, 13A, 16A & 32A                                                                                                                                                                                           |
| Input Voltage                                                                                                            | 230V AC/50Hz (Single Phase)                                                                                                                                                                                             |
| Incoming Cable Terminals                                                                                                 | 3 x 16mm terminals                                                                                                                                                                                                      |
| Over Current Protection                                                                                                  | Recommended 40A                                                                                                                                                                                                         |
| AC Earth Leakage Protection                                                                                              | Not included in unit (Type A or Type B RCBO available as an option)                                                                                                                                                     |
| DC Earth Leakage Protection                                                                                              | Not included in unit (Type A or Type B RCBO available as an option)                                                                                                                                                     |
| Charging Socket                                                                                                          | IEC 62196 (Type 2)                                                                                                                                                                                                      |
| Charge Protocol                                                                                                          | Mode 3                                                                                                                                                                                                                  |
| EV Charging Compliance                                                                                                   | EN 61851-1:2001, EN 61851-21:2002, EN 61851-22:2002                                                                                                                                                                     |
| Certifications<br>& Compliances                                                                                          | IET EV Regulations, Glow Wire Testing - IEC 60695-2-13 EMC Compliance - EN 61000-6-3:2007, EN 61000-6-2:2005 Safety Compliance - EN 60950-1:2006, EN 60950-22:2006, Low Voltage Directive (LVD) 2014/35/EU CE Certified |
| mages are for marketing purposes only and are not contractual.<br>© 2019 EV OneStop Europe Limited. All rights reserved. | OPTIONS & ACCESSORIES                                                                                                                                                                                                   |
|                                                                                                                          | <ul> <li>Key switch control charging</li> <li>External 30mA Type A RCBO</li> <li>EV charging cables (Type 1 to Type 2 or Type 2 to Type 2)</li> </ul>                                                                   |