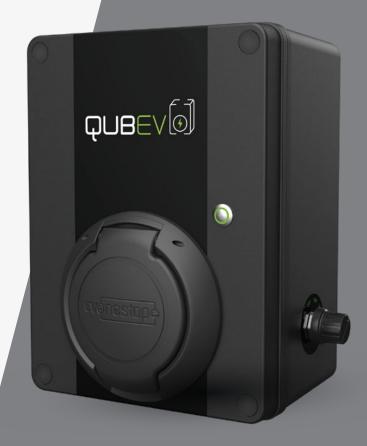

The QUB provides a simple, affordable and discreet electric vehicle charging solution. Designed and manufactured in the UK, and born from customer feedback.

The QUB offers full Mode 3 fast charging for all Electric and Plug-in Hybrid vehicles, and a variable amperage selector to allow the customer the choice of 4 charge ratings.

This universal and compact charging unit has been specifically designed for easy and swift installation at domestic and commercial locations.

## QUBEV Charging Unit

| Model No.                                                                                                                | EVON0010                                                                                                                                                                                                                |
|--------------------------------------------------------------------------------------------------------------------------|-------------------------------------------------------------------------------------------------------------------------------------------------------------------------------------------------------------------------|
| Description                                                                                                              | QUBEV Universal Socket EV Charging Unit                                                                                                                                                                                 |
| MECHANICAL DATA                                                                                                          |                                                                                                                                                                                                                         |
| Dimensions                                                                                                               | 150mm x 200mm x 100mm (W x H x D)                                                                                                                                                                                       |
| Unit Weight                                                                                                              | 1.5kg                                                                                                                                                                                                                   |
| Unit Material                                                                                                            | ABS (UL94 HB Fire Rated), IK08                                                                                                                                                                                          |
| Unit Colour                                                                                                              | Matt Black                                                                                                                                                                                                              |
| Operating Temperature                                                                                                    | -20°C to +50°C                                                                                                                                                                                                          |
| Protection                                                                                                               | IP65 - Enclosure IP54 - Socket                                                                                                                                                                                          |
| ELECTRICAL DATA                                                                                                          |                                                                                                                                                                                                                         |
| Rated Output                                                                                                             | up to 7.2kW                                                                                                                                                                                                             |
| Rated Current                                                                                                            | up to 32A max.                                                                                                                                                                                                          |
| Charging Current                                                                                                         | Variable - 6A, 13A, 16A & 32A                                                                                                                                                                                           |
| Input Voltage                                                                                                            | 230V AC/50Hz (Single Phase)                                                                                                                                                                                             |
| Incoming Cable Terminals                                                                                                 | 3 x 16mm terminals                                                                                                                                                                                                      |
| Over Current Protection                                                                                                  | Recommended 40A                                                                                                                                                                                                         |
| AC Earth Leakage Protection                                                                                              | Not included in unit (Type A or Type B RCBO available as an option)                                                                                                                                                     |
| DC Earth Leakage Protection                                                                                              | Not included in unit (Type A or Type B RCBO available as an option)                                                                                                                                                     |
| Charging Socket                                                                                                          | IEC 62196 (Type 2)                                                                                                                                                                                                      |
| Charge Protocol                                                                                                          | Mode 3                                                                                                                                                                                                                  |
| EV Charging Compliance                                                                                                   | EN 61851-1:2001, EN 61851-21:2002, EN 61851-22:2002                                                                                                                                                                     |
| Certifications<br>& Compliances                                                                                          | IET EV Regulations, Glow Wire Testing - IEC 60695-2-13 EMC Compliance - EN 61000-6-3:2007, EN 61000-6-2:2005 Safety Compliance - EN 60950-1:2006, EN 60950-22:2006, Low Voltage Directive (LVD) 2014/35/EU CE Certified |
| mages are for marketing purposes only and are not contractual.<br>© 2019 EV OneStop Europe Limited. All rights reserved. | OPTIONS & ACCESSORIES                                                                                                                                                                                                   |
|                                                                                                                          | <ul> <li>Key switch control charging</li> <li>External 30mA Type A RCBO</li> <li>EV charging cables (Type 1 to Type 2 or Type 2 to Type 2)</li> </ul>                                                                   |