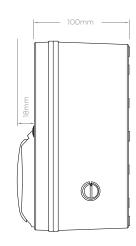

## QUBEV Charging Unit

| Model No.                                                                                                                | EVON0010                                                                                                                                                                                                                |
|--------------------------------------------------------------------------------------------------------------------------|-------------------------------------------------------------------------------------------------------------------------------------------------------------------------------------------------------------------------|
| Description                                                                                                              | QUBEV Universal Socket EV Charging Unit                                                                                                                                                                                 |
| MECHANICAL DATA                                                                                                          |                                                                                                                                                                                                                         |
| Dimensions                                                                                                               | 150mm x 200mm x 100mm (W x H x D)                                                                                                                                                                                       |
| Unit Weight                                                                                                              | 1.5kg                                                                                                                                                                                                                   |
| Unit Material                                                                                                            | ABS (UL94 HB Fire Rated), IK08                                                                                                                                                                                          |
| Unit Colour                                                                                                              | Matt Black                                                                                                                                                                                                              |
| Operating Temperature                                                                                                    | -20°C to +50°C                                                                                                                                                                                                          |
| Protection                                                                                                               | IP65 - Enclosure IP54 - Socket                                                                                                                                                                                          |
| ELECTRICAL DATA                                                                                                          |                                                                                                                                                                                                                         |
| Rated Output                                                                                                             | up to 7.2kW                                                                                                                                                                                                             |
| Rated Current                                                                                                            | up to 32A max.                                                                                                                                                                                                          |
| Charging Current                                                                                                         | Variable - 6A, 13A, 16A & 32A                                                                                                                                                                                           |
| Input Voltage                                                                                                            | 230V AC/50Hz (Single Phase)                                                                                                                                                                                             |
| Incoming Cable Terminals                                                                                                 | 3 x 16mm terminals                                                                                                                                                                                                      |
| Over Current Protection                                                                                                  | Recommended 40A                                                                                                                                                                                                         |
| AC Earth Leakage Protection                                                                                              | Not included in unit (Type A or Type B RCBO available as an option)                                                                                                                                                     |
| DC Earth Leakage Protection                                                                                              | Not included in unit (Type A or Type B RCBO available as an option)                                                                                                                                                     |
| Charging Socket                                                                                                          | IEC 62196 (Type 2)                                                                                                                                                                                                      |
| Charge Protocol                                                                                                          | Mode 3                                                                                                                                                                                                                  |
| EV Charging Compliance                                                                                                   | EN 61851-1:2001, EN 61851-21:2002, EN 61851-22:2002                                                                                                                                                                     |
| Certifications<br>& Compliances                                                                                          | IET EV Regulations, Glow Wire Testing - IEC 60695-2-13 EMC Compliance - EN 61000-6-3:2007, EN 61000-6-2:2005 Safety Compliance - EN 60950-1:2006, EN 60950-22:2006, Low Voltage Directive (LVD) 2014/35/EU CE Certified |
| mages are for marketing purposes only and are not contractual.<br>© 2019 EV OneStop Europe Limited. All rights reserved. | OPTIONS & ACCESSORIES                                                                                                                                                                                                   |
|                                                                                                                          | <ul> <li>Key switch control charging</li> <li>External 30mA Type A RCBO</li> <li>EV charging cables (Type 1 to Type 2 or Type 2 to Type 2)</li> </ul>                                                                   |