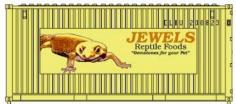

JTC 205003 - NEW BODY STYLE- 20' Sign side. Debut scheme is the 'VS' JEWELS - Reptile Foods - Gecko Single unit \$16.95

We will have a variety of prototype schemes forthcoming, as well as some 'VS' containers of interest on this container style.

Jewels Pet Foods is a Freelanced company that Ships Pet supplies and foods in attention getting containers. This month's feature is a Gecko. Do you have a favorite Pet that you would like to see featured on a future container? Send us a 'clean solo' Photo for consideration.