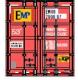

## 53' CONTAINERS WITH SCHEME SPECIFIC TOOLED DETAILS AND DECORATING

537024 CP RAIL 53' 8-55-8 HC Containers Set #1

537026 EMP (CENTERED LOGO) EMHU 53' 8-55-8 HC Containers Set #1

Models have IBC (Inter-Box Connecting) pins in scale ISO 40' locations. JTC Magnetic connecting system: magnets on bottom & metal top plates. Detailed printing as per photographs. Models come in packages of Two, unless noted otherwise. msrp \$33.95/2-pack