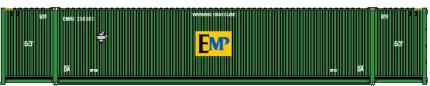

## 53' CONTAINERS WITH SCHEME SPECIFIC TOOLED DETAILS AND DECORATING

537024 CP RAIL 53' 8-55-8 HC Containers Set #1

537026 EMP (CENTERED LOGO) EMHU 53' 8-55-8 HC Containers Set #1

Models have IBC (Inter-Box Connecting) pins in scale ISO 40' locations. JTC Magnetic connecting system: magnets on bottom & metal top plates. Detailed printing as per photographs. Models come in packages of Two, unless noted otherwise. msrp \$33.95/2-pack