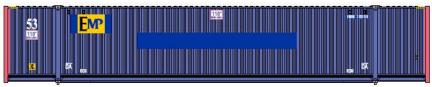

## 53' CONTAINERS WITH SCHEME SPECIFIC TOOLED DETAILS AND DECORATING

537024 CP RAIL 53' 8-55-8 HC Containers Set #1

537026 EMP (CENTERED LOGO) EMHU 53' 8-55-8 HC Containers Set #1

Models have IBC (Inter-Box Connecting) pins in scale ISO 40' locations. JTC Magnetic connecting system: magnets on bottom & metal top plates. Detailed printing as per photographs. Models come in packages of Two, unless noted otherwise. msrp \$33.95/2-pack

The IBC pins are a Compatible Mate with ALL JTC container models.

535096 EMP faded ex-HUB Patch Set #2 53' 6-42-6 HC container

AMAZON - 537022 Set 1 & 537072 Set 2, 53' 8-55-8 HC containers

535061 UMAX faded Pacer patch 647, 53' 6-42-6 HC containers

535062 UMAX faded Pacer double patch 411, 53' 6-42-6 HC containers

535095 EMP faded ex-Pacer 53' 6-42-6 HC containers Set #2

537019 FEC (new logo) 53' 8-55-8 HC containers Set #1