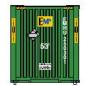

## 53' CONTAINERS WITH SCHEME SPECIFIC TOOLED DETAILS AND DECORATING

537024 CP RAIL 53' 8-55-8 HC Containers Set #1

537026 EMP (CENTERED LOGO) EMHU 53' 8-55-8 HC Containers Set #1

Models have IBC (Inter-Box Connecting) pins in scale ISO 40' locations. JTC Magnetic connecting system: magnets on bottom & metal top plates. Detailed printing as per photographs. Models come in packages of Two, unless noted otherwise. msrp \$33.95/2-pack

The IBC pins are a Compatible Mate with ALL JTC container models.

535096 EMP faded ex-HUB Patch Set #2 53' 6-42-6 HC container

AMAZON - 537022 Set 1 & 537072 Set 2, 53' 8-55-8 HC containers

535061 UMAX faded Pacer patch 647, 53' 6-42-6 HC containers