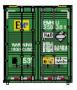

JTC 205003 - NEW BODY STYLE- 20' Sign side. Debut scheme is the 'VS' JEWELS - Reptile Foods - Gecko Single unit \$16.95

We will have a variety of prototype schemes forthcoming, as well as some 'VS' containers of interest on this container style.

Jewels Pet Foods is a Freelanced company that Ships Pet supplies and foods in attention getting containers. This month's feature is a Gecko. Do you have a favorite Pet that you would like to see featured on a future container? Send us a 'clean solo' Photo for consideration.