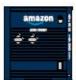

The IBC pins are a Compatible Mate with ALL JTC container models.

535096 EMP faded ex-HUB Patch Set #2 53' 6-42-6 HC container

AMAZON - 537022 Set 1 & 537072 Set 2, 53' 8-55-8 HC containers

535061 UMAX faded Pacer patch 647, 53' 6-42-6 HC containers