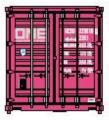

## **DECEMBER 2021 NEW RELEASES**

20' CONTAINERS WITH SCHEME SPECIFIC DECORATING

205461 MSC SET# 3, 2-Pack

205460 ONE GCXU (Global Lease) Magenta Set #4

1:160 scale

msrp \$29.65- 2-packs Singles as marked

CGM 'Lady Liberty' container - SINGLE \$18