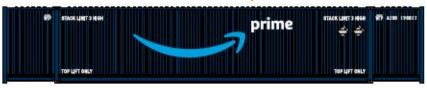

The IBC pins are a Compatible Mate with ALL JTC container models.

535096 EMP faded ex-HUB Patch Set #2 53' 6-42-6 HC container

AMAZON - 537022 Set 1 & 537072 Set 2, 53' 8-55-8 HC containers

535061 UMAX faded Pacer patch 647, 53' 6-42-6 HC containers