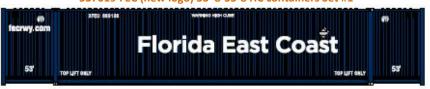

535062 UMAX faded Pacer double patch 411, 53' 6-42-6 HC containers

535095 EMP faded ex-Pacer 53' 6-42-6 HC containers Set #2

537019 FEC (new logo) 53' 8-55-8 HC containers Set #1