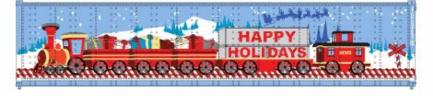

JTC 405694 2021 HOLIDAY CONTAINER (single unit) 40' smooth-side, wrap-around art. single unit \$20.95