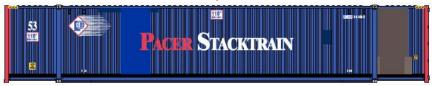

## 53' CONTAINERS WITH SCHEME SPECIFIC TOOLED DETAILS AND DECORATING

537024 CP RAIL 53' 8-55-8 HC Containers Set #1

537026 EMP (CENTERED LOGO) EMHU 53' 8-55-8 HC Containers Set #1

Models have IBC (Inter-Box Connecting) pins in scale ISO 40' locations. JTC Magnetic connecting system: magnets on bottom & metal top plates. Detailed printing as per photographs. Models come in packages of Two, unless noted otherwise. msrp \$33.95/2-pack

535062 UMAX faded Pacer double patch 411, 53' 6-42-6 HC containers

535095 EMP faded ex-Pacer 53' 6-42-6 HC containers Set #2

537019 FEC (new logo) 53' 8-55-8 HC containers Set #1