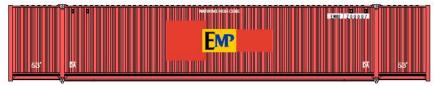

The IBC pins are a Compatible Mate with ALL JTC container models.

535096 EMP faded ex-HUB Patch Set #2 53' 6-42-6 HC container

AMAZON - 537022 Set 1 & 537072 Set 2, 53' 8-55-8 HC containers

535061 UMAX faded Pacer patch 647, 53' 6-42-6 HC containers

535062 UMAX faded Pacer double patch 411, 53' 6-42-6 HC containers

535095 EMP faded ex-Pacer 53' 6-42-6 HC containers Set #2

537019 FEC (new logo) 53' 8-55-8 HC containers Set #1