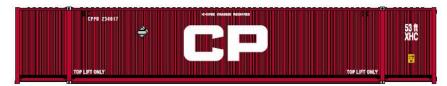

## 53' CONTAINERS WITH SCHEME SPECIFIC TOOLED DETAILS AND DECORATING

537024 CP RAIL 53' 8-55-8 HC Containers Set #1

537026 EMP (CENTERED LOGO) EMHU 53' 8-55-8 HC Containers Set #1

Models have IBC (Inter-Box Connecting) pins in scale ISO 40' locations. JTC Magnetic connecting system: magnets on bottom & metal top plates. Detailed printing as per photographs. Models come in packages of Two, unless noted otherwise. msrp \$33.95/2-pack