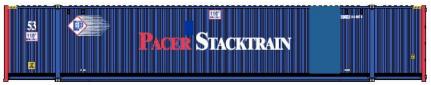

The IBC pins are a Compatible Mate with ALL JTC container models.

535096 EMP faded ex-HUB Patch Set #2 53' 6-42-6 HC container

AMAZON - 537022 Set 1 & 537072 Set 2, 53' 8-55-8 HC containers

535061 UMAX faded Pacer patch 647, 53' 6-42-6 HC containers

535062 UMAX faded Pacer double patch 411, 53' 6-42-6 HC containers

535095 EMP faded ex-Pacer 53' 6-42-6 HC containers Set #2

537019 FEC (new logo) 53' 8-55-8 HC containers Set #1