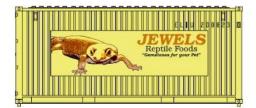

JTC 205003 - NEW BODY STYLE- 20' Sign side. Debut scheme is the 'VS' JEWELS - Reptile Foods - Gecko Single unit \$16.95

We will have a variety of prototype schemes forthcoming, as well as some 'VS' containers of interest on this container style.

Jewels Pet Foods is a Freelanced company that Ships Pet supplies and foods in attention getting containers. This month's feature is a Gecko. Do you have a favorite Pet that you would like to see featured on a future container? Send us a 'clean solo' Photo for consideration.